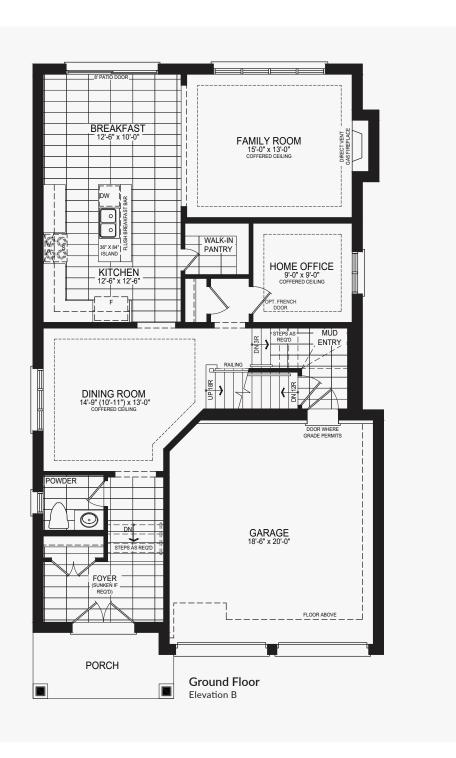

## Pena

## **Castles of Caledon**

Elevation A | 2,570 sq. ft.

















# Pena

## **Castles of Caledon**

Elevation B | 2,546 sq. ft.

















## **Castles of Caledon**

Elevation A | 2,730 sq. ft.













Elevation A | 2,730 sq. ft.





## **Castles of Caledon**

Elevation B | 2,714 sq. ft.





Elevation B | 2,714 sq. ft.









Elevation B | 2,714 sq. ft.





## Bran

## **Castles of Caledon**





#### **Castles of Caledon**





## Bran





## Bran





## **Castles of Caledon**

















## **Castles of Caledon**

















## **Castles of Caledon**













#### **Castles of Caledon**

Shah





## **Castles of Caledon**

















### **Castles of Caledon**

Elevation A | 3,390 sq. ft.





#### **Castles of Caledon**

Elevation A | 3,390 sq. ft.











#### **Castles of Caledon**

Elevation A | 3,390 sq. ft.





### **Castles of Caledon**





#### **Castles of Caledon**



Ground Floor w/partial opt. spice kitchen Elevation B









#### **Castles of Caledon**





#### **Castles of Caledon**





#### **Castles of Caledon**





#### **Castles of Caledon**



Ground