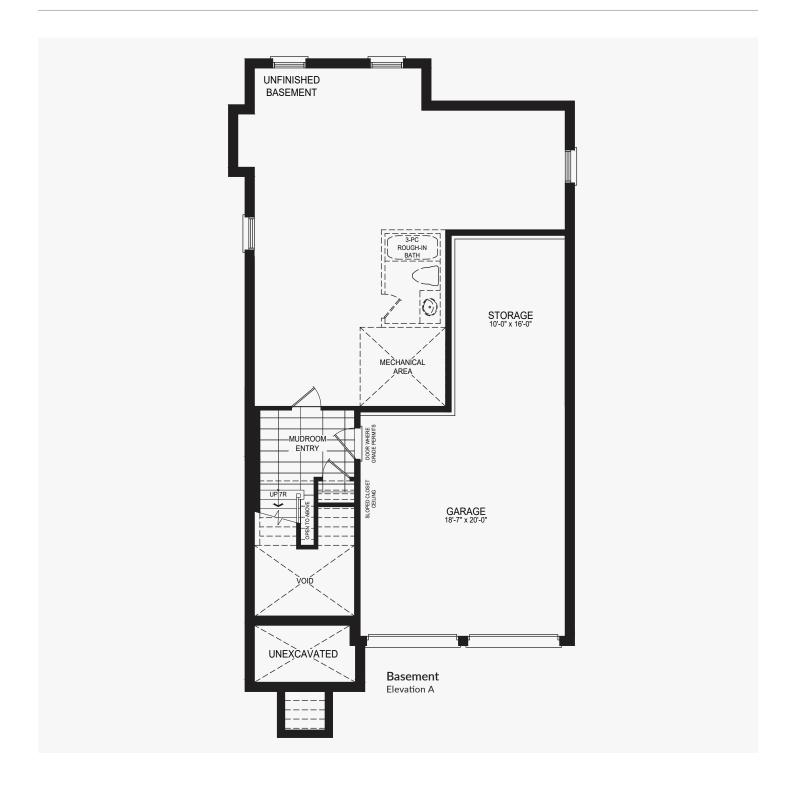

## Pena

## **Castles of Caledon**

Elevation A | 2,570 sq. ft.

















# Pena

## **Castles of Caledon**

Elevation B | 2,546 sq. ft.

















## **Castles of Caledon**

Elevation A | 2,730 sq. ft.













Elevation A | 2,730 sq. ft.





## **Castles of Caledon**

Elevation B | 2,714 sq. ft.





Elevation B | 2,714 sq. ft.









Elevation B | 2,714 sq. ft.





## Bran

## **Castles of Caledon**





#### **Castles of Caledon**





## Bran





## Bran





## **Castles of Caledon**

















## **Castles of Caledon**

















## **Castles of Caledon**













#### **Castles of Caledon**

Shah





## **Castles of Caledon**

















### **Castles of Caledon**

Elevation A | 3,390 sq. ft.





#### **Castles of Caledon**

Elevation A | 3,390 sq. ft.











#### **Castles of Caledon**

Elevation A | 3,390 sq. ft.





### **Castles of Caledon**





#### **Castles of Caledon**



Ground Floor w/partial opt. spice kitchen Elevation B









#### **Castles of Caledon**





#### **Castles of Caledon**





#### **Castles of Caledon**





#### **Castles of Caledon**



Ground Floor w/partial opt. spice kitchen Elevation A





#### **Castles of Caledon**





#### **Castles of Caledon**





#### **Castles of Caledon**





#### **Castles of Caledon**





#### **Castles of Caledon**



Ground Floor w/partial opt. spice kitchen Elevation B





#### **Castles of Caledon