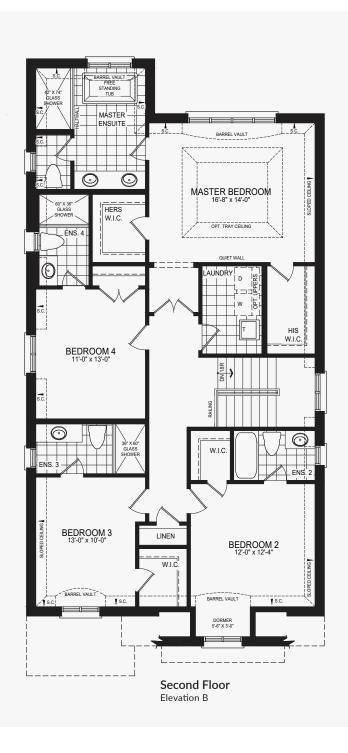

## **Castles of Caledon**

Elevation B | 2,546 sq. ft.

## **Castles of Caledon**

Elevation B | 2,714 sq. ft.

Elevation B | 2,714 sq. ft.

Elevation B | 2,714 sq. ft.