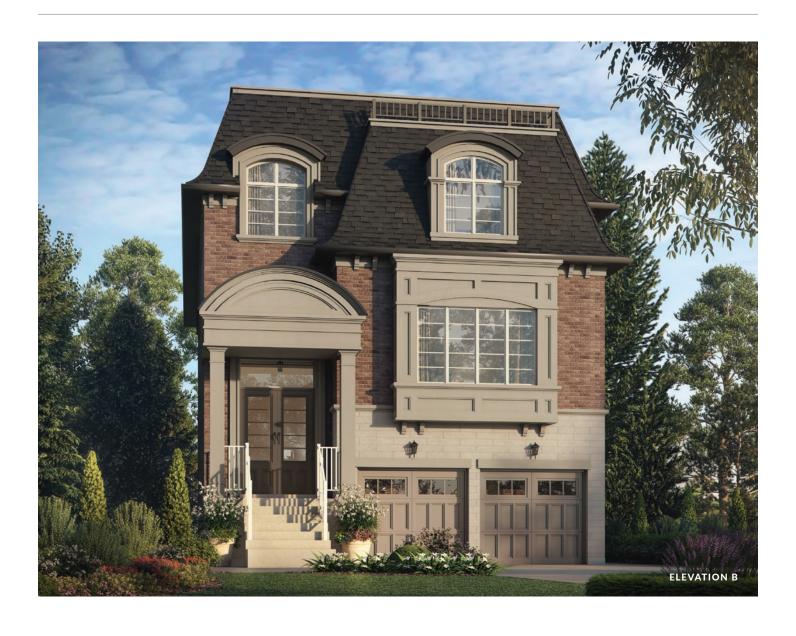

## **Castles of Caledon**

Elevation B | 2,546 sq. ft.

## **Castles of Caledon**

Elevation B | 2,714 sq. ft.

Elevation B | 2,714 sq. ft.

Elevation B | 2,714 sq. ft.