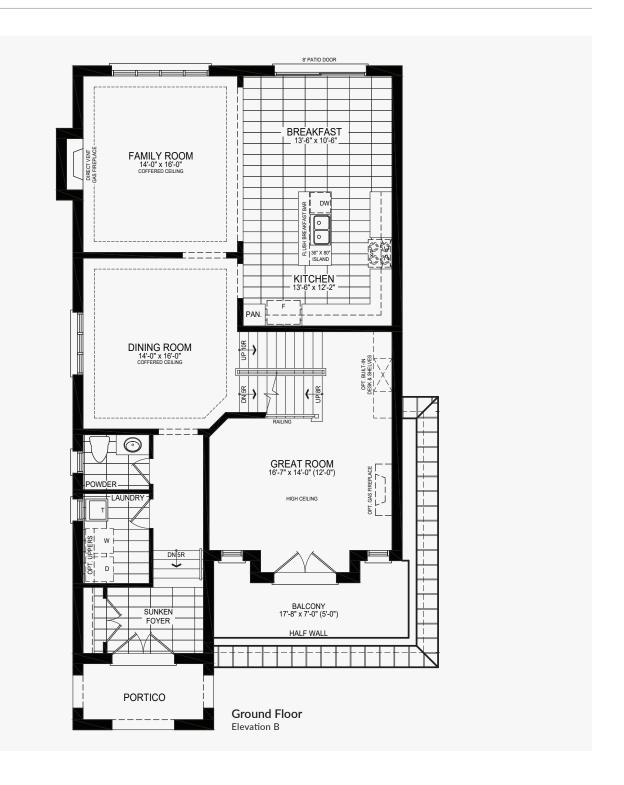

## Pena

## **Castles of Caledon**

Elevation A | 2,570 sq. ft.

















# Pena

## **Castles of Caledon**

Elevation B | 2,546 sq. ft.

















## **Castles of Caledon**

Elevation A | 2,730 sq. ft.













Elevation A | 2,730 sq. ft.





## **Castles of Caledon**

Elevation B | 2,714 sq. ft.





Elevation B | 2,714 sq. ft.









Elevation B | 2,714 sq. ft.





## Bran

## **Castles of Caledon**





#### **Castles of Caledon**





## Bran





## Bran





## **Castles of Caledon**

















## **Castles of Caledon**

















## **Castles of Caledon**













#### **Castles of Caledon**

Shah





## **Castles of Caledon**

















### **Castles of Caledon**

Elevation A | 3,390 sq. ft.





#### **Castles of Caledon**

Elevation A | 3,390 sq. ft.











#### **Castles of Caledon**

Elevation A | 3,390 sq. ft.





### **Castles of Caledon**





#### **Castles of Caledon**



Ground Floor w/partial opt. spice kitchen Elevation B









#### **Castles of Caledon**





#### **Castles of Caledon**





#### **Castles of Caledon**





#### **Castles of Caledon**



Ground Floor w/partial opt. spice kitchen Elevation A





#### **Castles of Caledon**





#### **Castles of Caledon**





#### **Castles of Caledon**





#### **Castles of Caledon**





#### **Castles of Caledon**