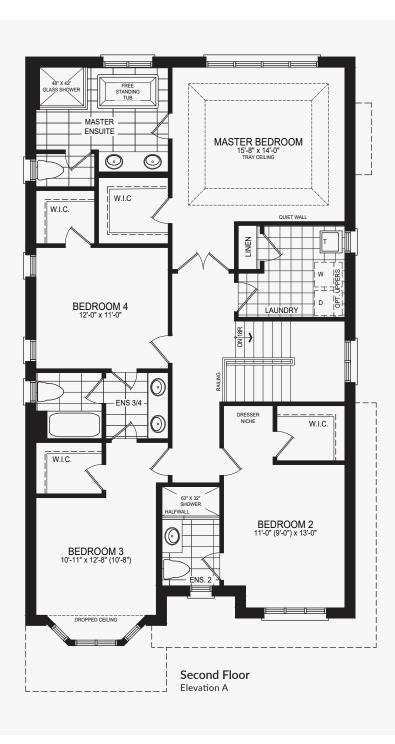

## Pena

## **Castles of Caledon**

Elevation A | 2,570 sq. ft.

















# Pena

## **Castles of Caledon**

Elevation B | 2,546 sq. ft.

















## **Castles of Caledon**

Elevation A | 2,730 sq. ft.













Elevation A | 2,730 sq. ft.





## **Castles of Caledon**

Elevation B | 2,714 sq. ft.





Elevation B | 2,714 sq. ft.









Elevation B | 2,714 sq. ft.





## Bran

## **Castles of Caledon**





#### **Castles of Caledon**





## Bran





## Bran





## **Castles of Caledon**

















## **Castles of Caledon**

















## **Castles of Caledon**













#### **Castles of Caledon**

Shah





## **Castles of Caledon**

















### **Castles of Caledon**

Elevation A | 3,390 sq. ft.





#### **Castles of Caledon**

Elevation A | 3,390 sq. ft.











#### **Castles of Caledon**

Elevation A | 3,390 sq. ft.





### **Castles of Caledon**





#### **Castles of Caledon**



Ground Floor w/partial opt. spice kitchen Elevation B









#### **Cas