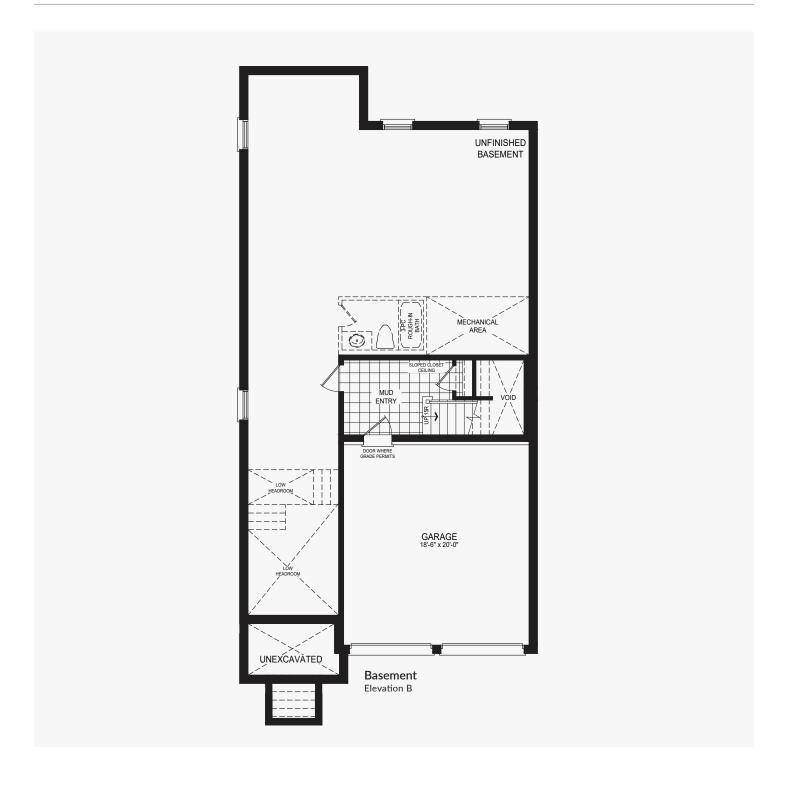

,730 sq. ft.





## **Castles of Caledon**

Elevation B | 2,714 sq. ft.





Elevation B | 2,714 sq. ft.









Elevation B | 2,714 sq. ft.





## Bran

## **Castles of Caledon**





#### **Castles of Caledon**





## Bran





## Bran





## **Castles of Caledon**

















## **Castles of Caledon**

















## **Castles of Caledon**













#### **Castles of Caledon**

Shah





## **Castles of Caledon**

















### **Castles of Caledon**

Elevation A | 3,390 sq. ft.





#### **Castles of Caledon**

Elevation A | 3,390 sq. ft.











#### **Castles of Caledon**

Elevation A | 3,390 sq. ft.





### **Castles of Caledon**





#### **Castles of Caledon**



Ground Floor w/partial opt. spice kitchen Elevation B









#### **Castles of Caledon**





#### **Castles of Caledon**





#### **Castles of Caledon**





#### **Castles of Caledon**



Ground Floor w/partial opt. spice kitchen Elevation A





#### **Castles of Caledon**





#### **Castles of Caledon**





#### **Castles of Caledon**





#### **Castles of Caledon**





#### **Castles of Caledon**



Ground Floor w/partial opt. spice kitchen Elevation B





#### **Castles of Caledon**





#### **Castles of Caledon**





# Raja

### **Castles of Caledon**





Elevation A | 4,190 sq. ft.

# Raja





Elevation A | 4,190 sq. ft.

# Raja





# Raja





# Raja

### **Castles of Caledon**





Raja Elevation B | 4,190 sq. ft.





Elevation B | 4,190 sq. ft.

# Raja



Ground Floor w/partial opt. in-law suite Elevation B



Ground Floor w/partial opt. 6th bedroom Eleva