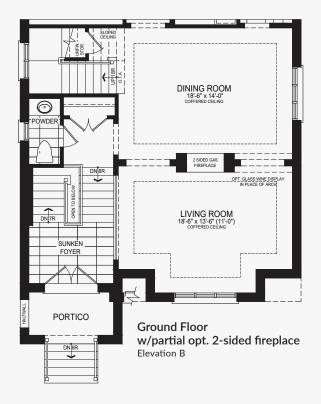

*Castles of Caledon**

Shah





## **Castles of Caledon**

















### **Castles of Caledon**

Elevation A | 3,390 sq. ft.





#### **Castles of Caledon**

Elevation A | 3,390 sq. ft.











#### **Castles of Caledon**

Elevation A | 3,390 sq. ft.





### **Castles of Caledon**





#### **Castles of Caledon**



Ground Floor w/partial opt. spice kitchen Elevation B









#### **Castles of Caledon**





#### **Castles of Caledon**





#### **Castles of Caledon**





#### **Castles of Caledon**



Ground Floor w/partial opt. spice kitchen Elevation A





#### **Castles of Caledon**





#### **Castles of Caledon**





#### **Castles of Caledon**





#### **Castles of Caledon**





#### **Castles of Caledon**



Ground Floor w/partial opt. spice kitchen Elevation B





#### **Castles of Caledon**





#### **Castles of Caledon**





# Raja

### **Castles of Caledon**





Elevation A | 4,190 sq. ft.

# Raja





Elevation A | 4,190 sq. ft.

# Raja





# Raja





# Raja

### **Castles of Caledon**





Raja Elevation B | 4,190 sq. ft.





Elevation B | 4,190 sq. ft.

# Raja



Ground Floor w/partial opt. in-law suite Elevation B



Ground Floor w/partial opt. 6th bedroom Elevation B











### **Castles of Caledon**





#### **Castles of Caledon**









#### **Castles of Caledon**





### **Castles of Caledon**