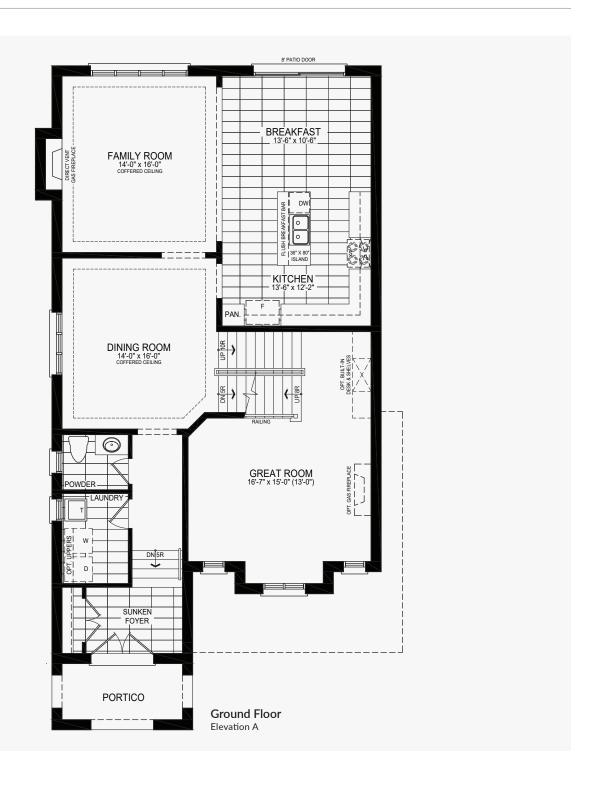

## Pena

## **Castles of Caledon**

Elevation A | 2,570 sq. ft.

















# Pena

## **Castles of Caledon**

Elevation B | 2,546 sq. ft.

















## **Castles of Caledon**

Elevation A | 2,730 sq. ft.













Elevation A | 2,730 sq. ft.





## **Castles of Caledon**

Elevation B | 2,714 sq. ft.





Elevation B | 2,714 sq. ft.









Elevation B | 2,714 sq. ft.





## Bran

## **Castles of Caledon**





#### **Castles of Caledon**





## Bran





## Bran





## **Castles of Caledon**

















## **Castles of Caledon**

















## **Castles of Caledon**













#### **Castles of Caledon**

Shah





## **Castles of Caledon**

















### **Castles of Caledon**

Elevation A | 3,390 sq. ft.





#### **Castles of Caledon**

Elevation A | 3,390 sq. ft.











#### **Castles of Caledon**

Elevation A | 3,390 sq. ft.





### **Castles of Caledon**





#### **Castles of Caledon**



Ground Floor w/partial opt. spice kitchen Elevation B









#### **Castles of Caledon**





#### **Castles of Caledon**





#### **Castles of Caledon**





#### **Castles of Caledon**



Ground Floor w/partial opt. spice kitchen Elevation A





#### **Castles of Caledon**





#### **Castles of Caledon**





#### **Castles of Caledon**





#### **Castles of C