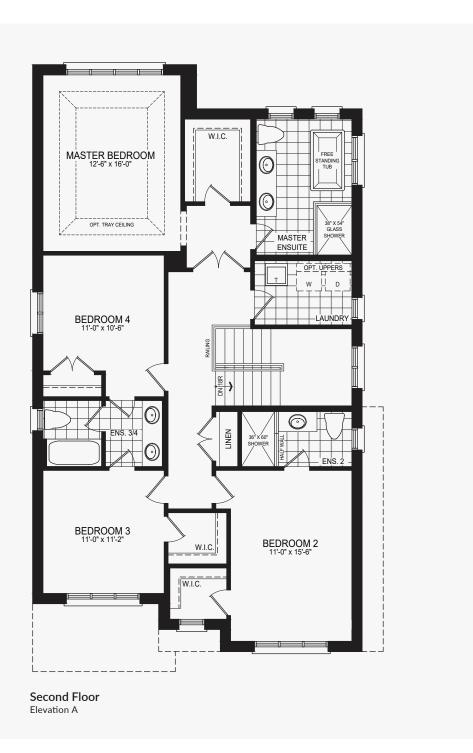

## Pena

## **Castles of Caledon**

Elevation A | 2,570 sq. ft.

















# Pena

## **Castles of Caledon**

Elevation B | 2,546 sq. ft.

















## **Castles of Caledon**

Elevation A | 2,730 sq. ft.













Elevation A | 2,730 sq. ft.





## **Castles of Caledon**

Elevation B | 2,714 sq. ft.





Elevation B | 2,714 sq. ft.









Elevation B | 2,714 sq. ft.





## Bran

## **Castles of Caledon**





#### **Castles of Caledon**





## Bran





## Bran





## **Castles of Caledon**

















## **Castles of Caledon**

















## **Castles of Caledon**













#### **Castles of Caledon**

Shah





## **Castles of Caledon**

















### **Castles of Caledon**

Elevation A | 3,390 sq. ft.





#### **Castles of Caledon**

Elevation A | 3,390 sq. ft.











#### **Castles of Caledon**

Elevation A | 3,3