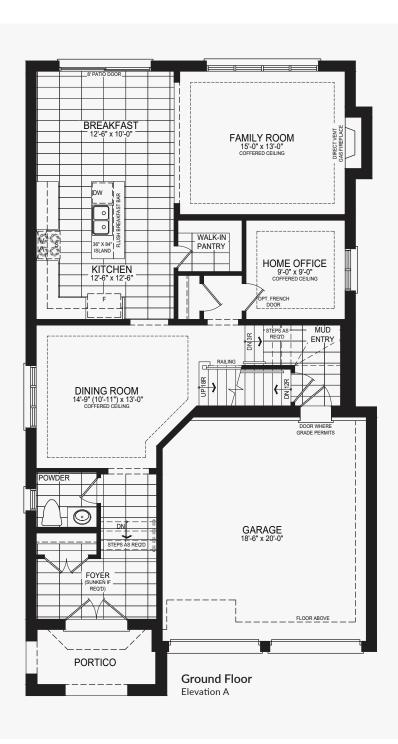

## Pena

## **Castles of Caledon**

Elevation A | 2,570 sq. ft.

















# Pena

## **Castles of Caledon**

Elevation B | 2,546 sq. ft.

















## **Castles of Caledon**

Elevation A | 2,730 sq. ft.













Elevation A | 2,730 sq. ft.





## **Castles of Caledon**

Elevation B | 2,714 sq. ft.





Elevation B | 2,714 sq. ft.









Elevation B | 2,714 sq. ft.





## Bran

## **Castles of Caledon**





#### **Castles of Caledon**





## Bran





## Bran





## **Castles of Caledon**

















## **Castles of Caledon**

















## **Castles of Caledon**













#### **Castles of Caledon**

Shah





## **Castles of Caledon**

















### **Castles of Caledon**

Elevation A | 3,390 sq. ft.





#### **Castles of Caledon**

Elevation A | 3,390 sq. ft.











#### **Castles of Caledon**

Elevation A | 3,390 sq. ft.





### **Castles of Caledon**





#### **Castles of Caledon**



Ground Floor w/partial opt. spice kitchen Elevation B









#### *