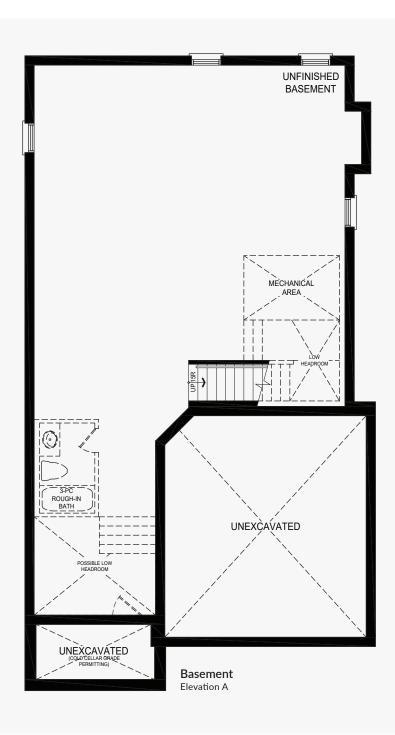

## Pena

## **Castles of Caledon**

Elevation A | 2,570 sq. ft.

















# Pena

## **Castles of Caledon**

Elevation B | 2,546 sq. ft.

















## **Castles of Caledon**

Elevation A | 2,730 sq. ft.













Elevation A | 2,730 sq. ft.





## **Castles of Caledon**

Elevation B | 2,714 sq. ft.





Elevation B | 2,714 sq. ft.









Elevation B | 2,714 sq. ft.





## Bran

## **Castles of Caledon**





#### **Castles of Caledon**





## Bran





## Bran





## **Castles of Caledon**

















## **Castles of Caledon**

















## **Castles of Caledon**













#### **Castles of Caledon**

Shah





## **Castles of Caledon**

















### **Castles of Caledon**

Elevation A | 3,390 sq. ft.





#### **Castles of Caledon**

Elevation A | 3,390 sq. ft.











#### **Castles of Caledon**

Elevation A | 3,390 sq. ft.





### **Castles of Caledon**





#### **Castles of Caledon**



Ground Floor w/partial opt. spice kitchen Elevation B









#### **Castles of Caledon**





#### **Cas