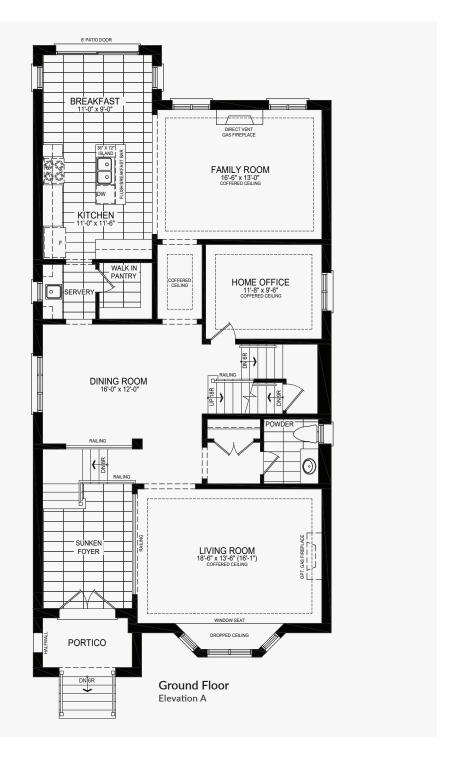

es of Caledon**

Elevation A | 2,570 sq. ft.

















# Pena

## **Castles of Caledon**

Elevation B | 2,546 sq. ft.

















## **Castles of Caledon**

Elevation A | 2,730 sq. ft.













Elevation A | 2,730 sq. ft.





## **Castles of Caledon**

Elevation B | 2,714 sq. ft.





Elevation B | 2,714 sq. ft.









Elevation B | 2,714 sq. ft.





## Bran

## **Castles of Caledon**





#### **Castles of Caledon**





## Bran





## Bran





## **Castles of Caledon**

















## **Castles of Caledon**

















## **Castles of Caledon**













#### **Castles of Caledon**

Shah





## **Castles of Caledon**

















### **Castles of Caledon**

Elevation A | 3,390 sq. ft.





#### **Castles of Caledon**

Elevation A | 3,390 sq. ft.











#### **Castles of Caledon**

Elevation A | 3,390 sq. ft.





### **Castles of Caledon**





#### **Castles of Caledon**



Ground Floor w/partial opt. spice kitchen Elevation B









#### **Castles of Caledon**





#### **Castles of Caledon**





#### **Castles of Caledon**





#### **Castles of Caledon**



Ground Floor w/partial opt. spice kitchen Elevation A





#### **Castles of Caledon**





#### **Castles of Caledon**





#### **Castles of Caledon**





#### **Castles of Caledon**





#### **Castles of Caledon**



Ground Floor w/partial opt. spice kitchen Elevation B





#### **Castles of Caledon**





#### **Castles of Caledon**





# Raja

### **Castles of Caledon**





Elevation A | 4,190 sq. ft.

# Raja





Elevation A | 4,190 sq. ft.

# Raja





# Raj