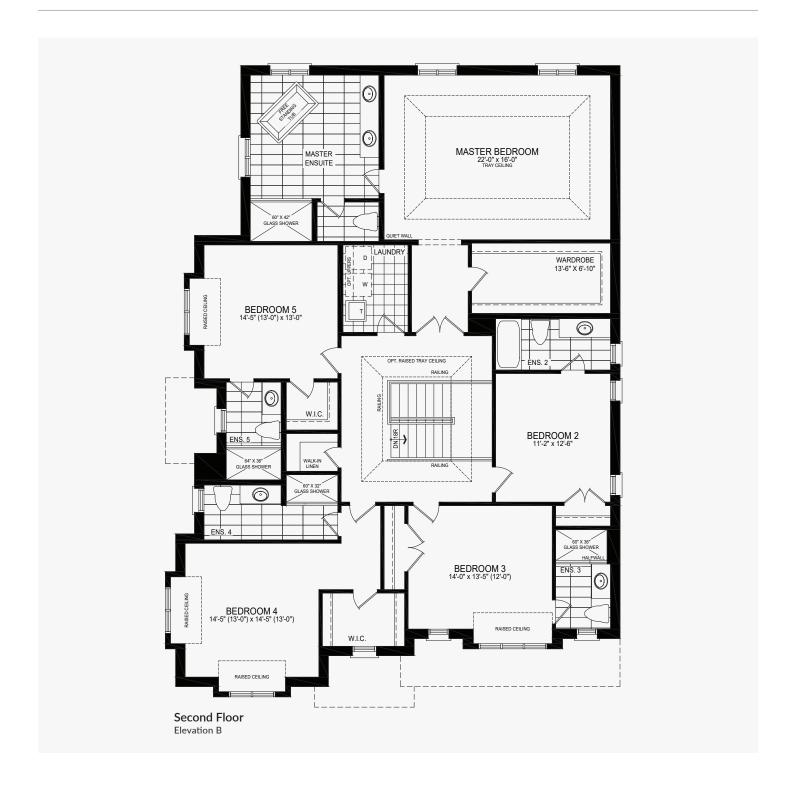

### **Castles of Caledon**

Raja Elevation B | 4,190 sq. ft.

Elevation B | 4,190 sq. ft.

# Raja

Ground Floor w/partial opt. in-law suite Elevation B

Ground Floor w/partial opt. 6th bedroom Elevation B