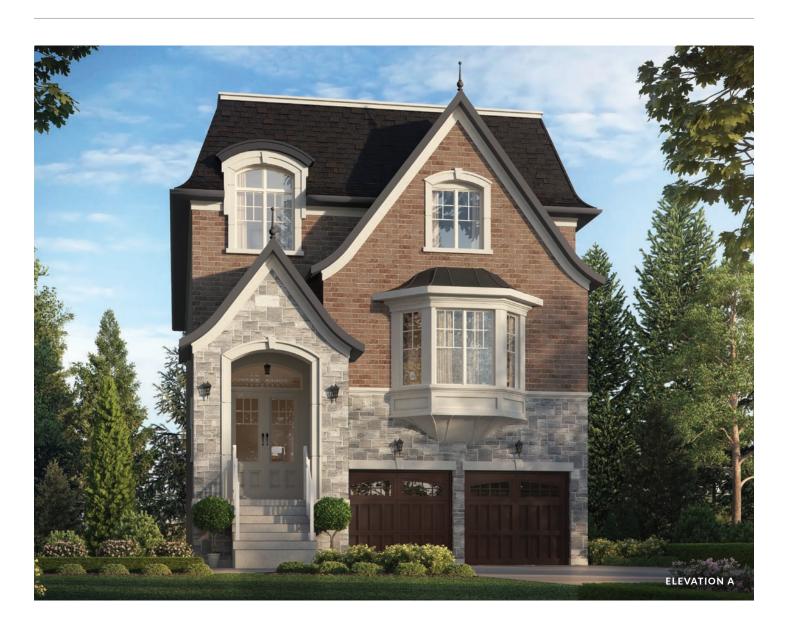

## **Castles of Caledon**

Elevation A | 2,570 sq. ft.

## **Castles of Caledon**

Elevation A | 2,730 sq. ft.

Elevation A | 2,730 sq. ft.