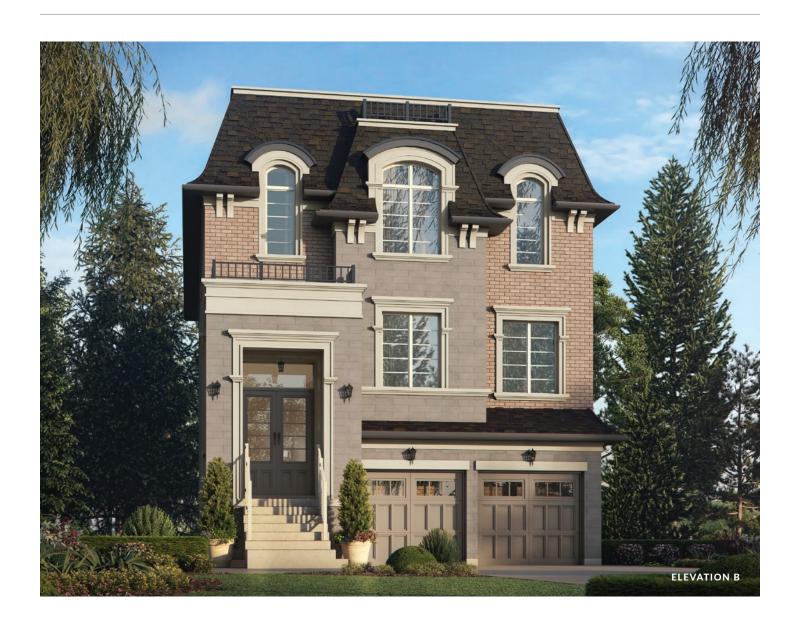

## **Castles of Caledon**

Elevation B | 2,546 sq. ft.

## **Castles of Caledon**

Elevation B | 2,714 sq. ft.

Elevation B | 2,714 sq. ft.

Elevation B | 2,714 sq. ft.