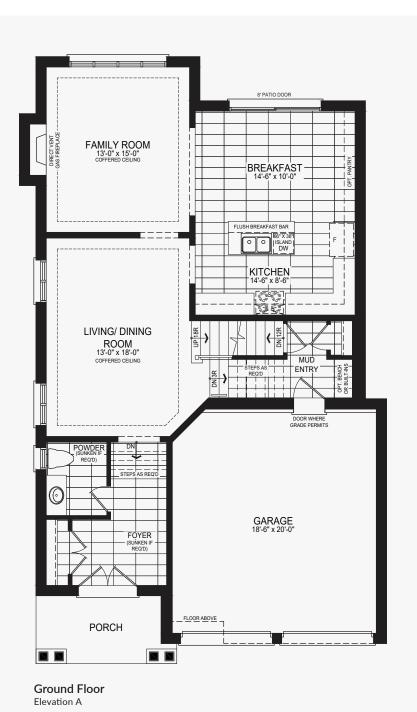

## Pena

## **Castles of Caledon**

Elevation A | 2,570 sq. ft.

















# Pena

## **Castles of Caledon**

Elevation B | 2,546 sq. ft.

















## **Castles of Caledon**

Elevation A | 2,730 sq. ft.













Elevation A | 2,730 sq. ft.





## **Castles of Caledon**

Elevation B | 2,714 sq. ft.





Elevation B | 2,714 sq. ft.









Elevation B | 2,714 sq. ft.





## Bran

## **Castles of Caledon**





#### **Castles of Caledon**





## Bran





## Bran





## **Castles of Caledon**

















## **Castles of Caledon**

















## **Castles of Caledon**













#### **Castles of Caledon**

Shah





## **Castles of Caledon**

















### **Castles of Caledon**

Elevation A | 3,390 sq. ft.





#### **Castles of Caledon**

Elevation A | 3,390 sq. ft.











#### **Castles of Caledon**

Elevation A |