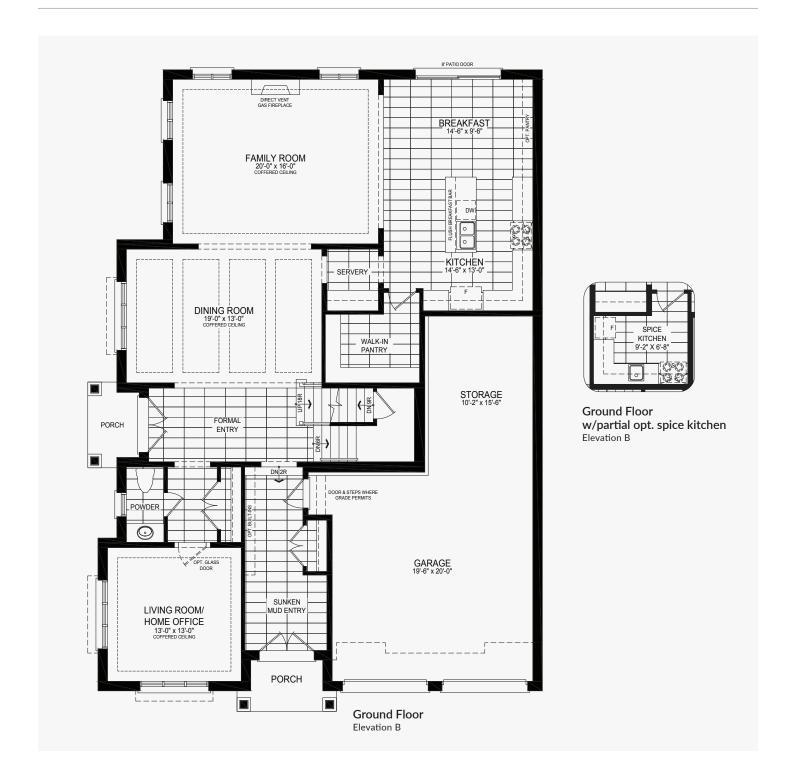

### **Castles of Caledon**

Raja Elevation B | 4,190 sq. ft.

Elevation B | 4,190 sq. ft.

# Raja

Ground Floor w/partial opt. in-law suite Elevation B

Ground Floor w/partial opt. 6th bedroom Elevation B