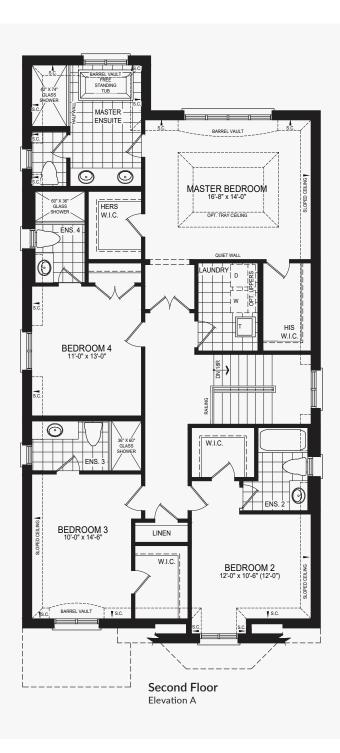

f Caledon**

Elevation A | 2,570 sq. ft.

















# Pena

## **Castles of Caledon**

Elevation B | 2,546 sq. ft.

















## **Castles of Caledon**

Elevation A | 2,730 sq. ft.













Elevation A | 2,730 sq. ft.





## **Castles of Caledon**

Elevation B | 2,714 sq. ft.





Elevation B | 2,714 sq. ft.









Elevation B | 2,714 sq. ft.





## Bran

## **Castles of Caledon**





#### **Castles of Caledon**





## Bran





## Bran





## **Castles of Caledon**

















## **Castles of Caledon**

















## **Castles of Caledon**













#### **Castles of Caledon**

Shah





## **Castles of Caledon**

















### **Castles of Caledon**

Elevation A | 3,390 sq. ft.





#### **Castles of Caledon**

Elevation A | 3,390 sq. ft.











#### **Castles of Caledon**

Elevation A | 3,390 sq. ft.





### **Castles of Caledon**





#### **Castles of Caledon**



Ground Floor w/partial opt. spice kitchen Elevation B









#### **Castles of Caledon**





#### **Castles of Caledon**





#### **Castles of Caledon**





#### **Castles of Caledon**



Ground Floor w/partial opt. spice kitchen Elevation A





#### **Castles of Caledon**





#### **Castles of Caledon**





#### **Castles of Caledon**





#### **Castles of Caledon**





#### **Castles of Caledon**



Ground Floor w/partial opt. spice kitchen Elevation B





#### **Castles of Caledon**





#### **Castles of Caledon**





# Raja

### **Castles of Caledon**





Elevation A | 4,190 sq. ft.

# Raja





Elevation A | 4,190 sq. ft.

# Raja





# Raja