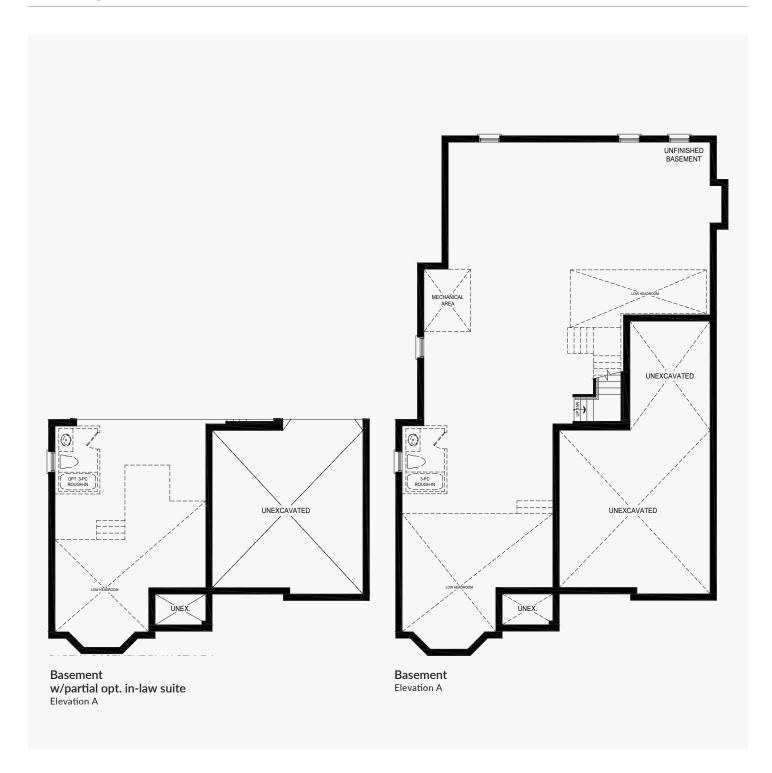

# Raja

Ground Floor w/partial opt. in-law suite Elevation B

Ground Floor w/partial opt. 6th bedroom Elevation B