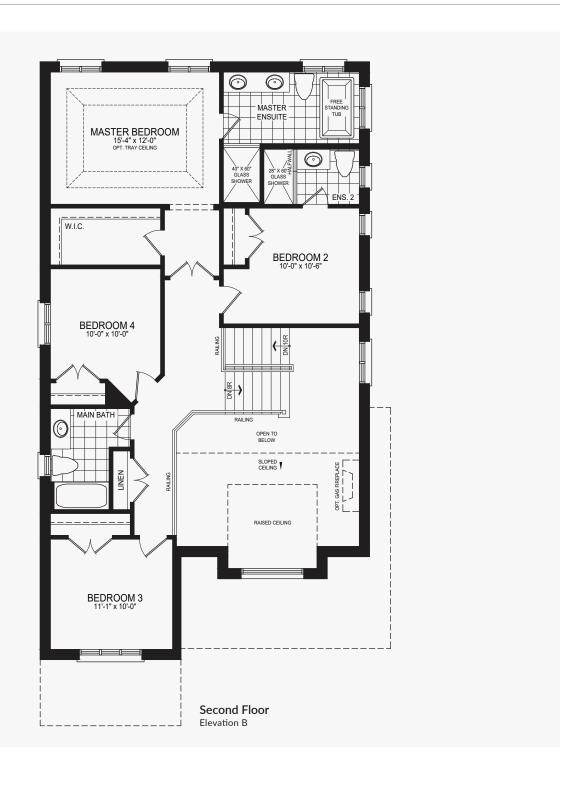

## Pena

## **Castles of Caledon**

Elevation A | 2,570 sq. ft.

















# Pena

## **Castles of Caledon**

Elevation B | 2,546 sq. ft.

















## **Castles of Caledon**

Elevation A | 2,730 sq. ft.













Elevation A | 2,730 sq. ft.





## **Castles of Caledon**

Elevation B | 2,714 sq. ft.





Elevation B | 2,714 sq. ft.









Elevation B | 2,714 sq. ft.





## Bran

## **Castles of Caledon**





#### **Castles of Caledon**





## Bran





## Bran





## **Castles of Caledon**

















## **Castles of Caledon**

















## **Castles of Caledon**













#### **Castles of Caledon**

Shah





## **Castles of Caledon**

















### **Castles of Caledon**

Elevation A | 3,390 sq. ft.





#### **Castles of Caledon**

Elevation A | 3,390 sq. ft.











#### **Castles of Caledon**

Elevation A | 3,390 sq. ft.





### **Castles of Caledon**





#### **Castles of Caledon**



Ground Floor w/partial opt. spice kitchen Elevation B









#### **Castles of Caledon**





#### **Castles of Caledon**





#### **Castles of Caledon**





#### **Castles of Caledon**



Ground Floor w/partial opt. spice kitchen Elevation A





#### **Castles of Caledon**





#### **Castles of Caledon**





#### **Castles of Caledon**





#### **Castles of Caledon**





#### **Castles of Caledon**



Gr