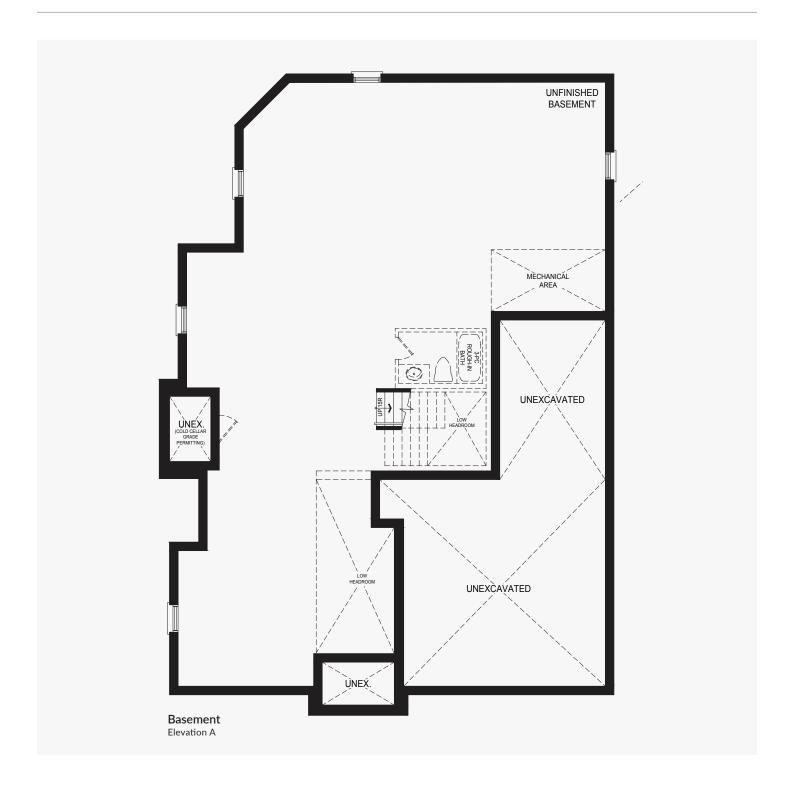

partial opt. spice kitchen Elevation A





#### **Castles of Caledon**





#### **Castles of Caledon**





#### **Castles of Caledon**





#### **Castles of Caledon**





#### **Castles of Caledon**



Ground Floor w/partial opt. spice kitchen Elevation B





#### **Castles of Caledon**





#### **Castles of Caledon**





# Raja

### **Castles of Caledon**





Elevation A | 4,190 sq. ft.

# Raja





Elevation A | 4,190 sq. ft.

# Raja





# Raja





# Raja

### **Castles of Caledon**





Raja Elevation B | 4,190 sq. ft.





Elevation B | 4,190 sq. ft.

# Raja



Ground Floor w/partial opt. in-law suite Elevation B



Ground Floor w/partial opt. 6th bedroom Elevation B











### **Castles of Caledon**





#### **Castles of Caledon**









#### **Castles of Caledon**





### **Castles of Caledon**