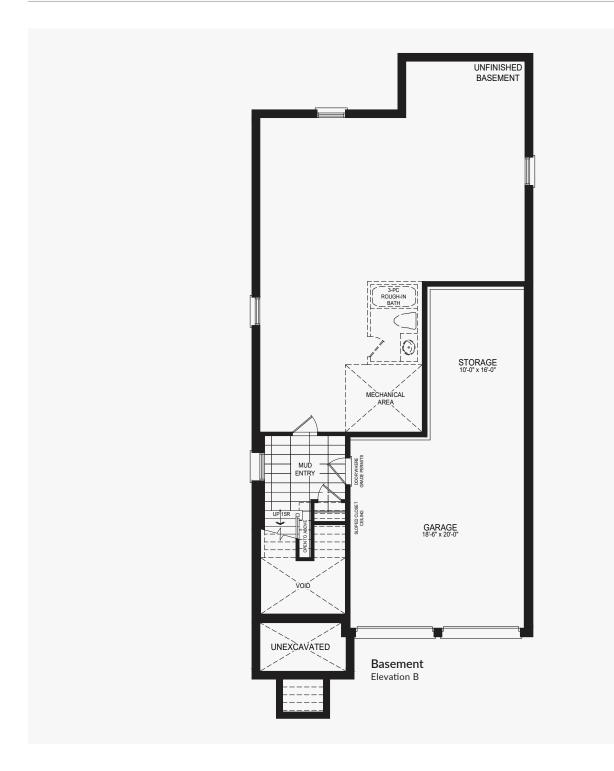

### **Castles of Caledon**

Elevation A | 3,390 sq. ft.





#### **Castles of Caledon**

Elevation A | 3,390 sq. ft.











#### **Castles of Caledon**

Elevation A | 3,390 sq. ft.





### **Castles of Caledon**





#### **Castles of Caledon**



Ground Floor w/partial opt. spice kitchen Elevation B









#### **Castles of Caledon**





#### **Castles of Caledon**





#### **Castles of Caledon**





#### **Castles of Caledon**



Ground Floor w/partial opt. spice kitchen Elevation A





#### **Castles of Caledon**





#### **Castles of Caledon**





#### **Castles of Caledon**





#### **Castles of Caledon**





#### **Castles of Caledon**



Ground Floor w/partial opt. spice kitchen Elevation B





#### **Castles of Caledon**





#### **Castles of Caledon**





# Raja

### **Castles of Caledon**





Elevation A | 4,190 sq. ft.

# Raja





Elevation A | 4,190 sq. ft.

# Raja





# Raja





# Raja

### **Castles of Caledon**





Raja Elevation B | 4,190 sq. ft.





Elevation B | 4,190 sq. ft.

# Raja



Ground Floor w/partial opt. in-law suite Elevation B



Ground Floor w/partial opt. 6th bedroom Elevation B











### **Castles of Caledon**





#### **Castles of Caledon**









#### **Castles of Caledon**





### **Castles of Caledon**