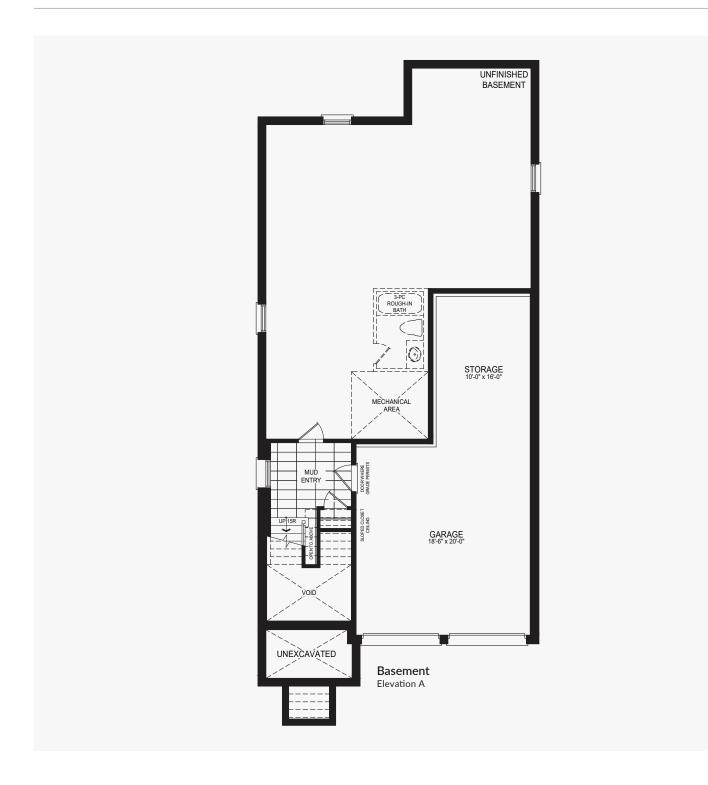

#### **Castles of Caledon**

Ground Floor w/partial opt. spice kitchen Elevation B

#### **Castles of Caledon**

Ground Floor w/partial opt. spice kitchen Elevation A