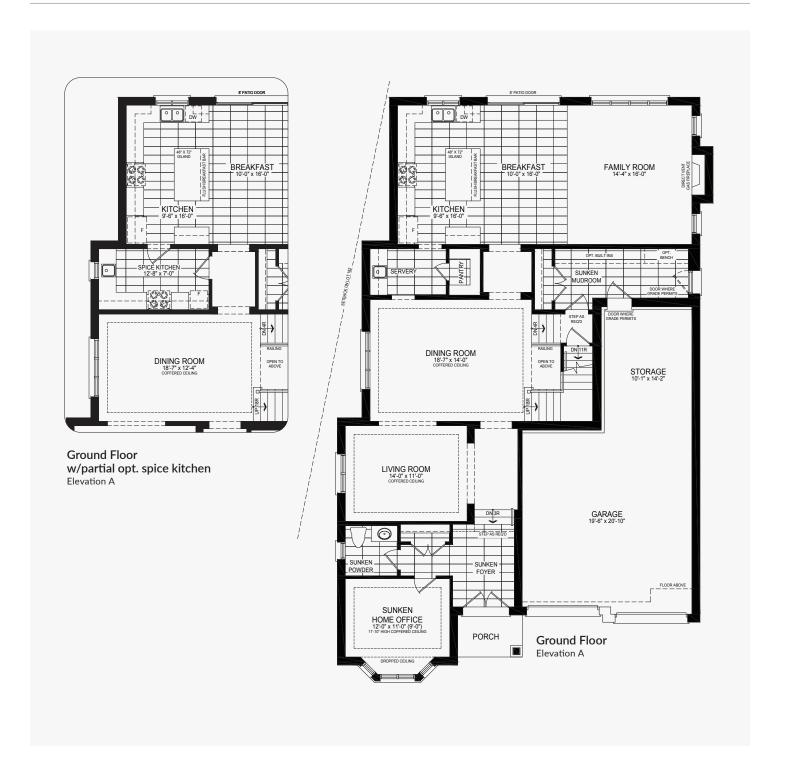

#### **Castles of Caledon**

Ground Floor w/partial opt. spice kitchen Elevation A