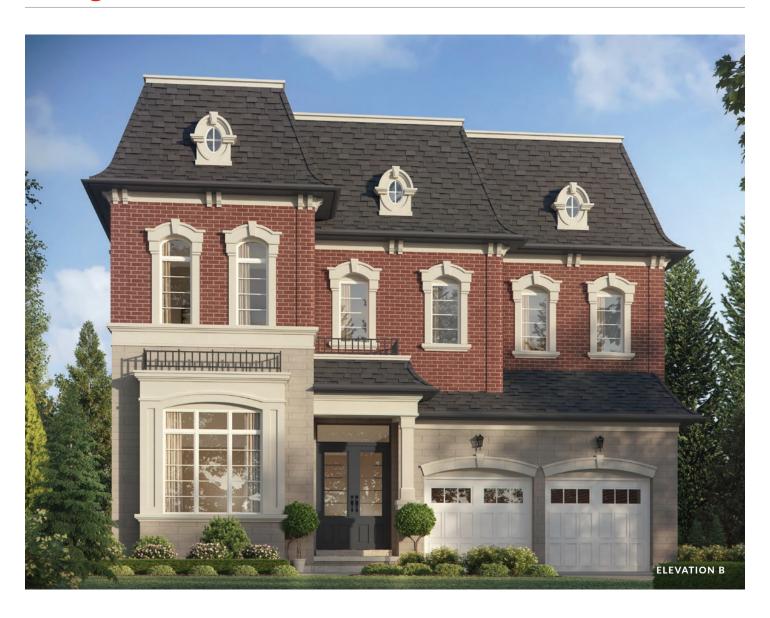

## **Castles of Caledon**

Elevation B | 2,546 sq. ft.

## **Castles of Caledon**

Elevation B | 2,714 sq. ft.

Elevation B | 2,714 sq. ft.

Elevation B | 2,714 sq. ft.