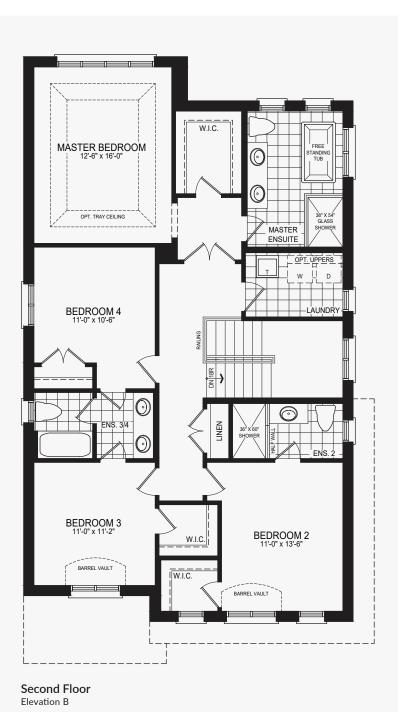

## Pena

## **Castles of Caledon**

Elevation A | 2,570 sq. ft.

















# Pena

## **Castles of Caledon**

Elevation B | 2,546 sq. ft.

















## **Castles of Caledon**

Elevation A | 2,730 sq. ft.













Elevation A | 2,730 sq. ft.





## **Castles of Caledon**

Elevation B | 2,714 sq. ft.





Elevation B | 2,714 sq. ft.









Elevation B | 2,714 sq. ft.





## Bran

## **Castles of Caledon**





#### **Castles of Caledon**





## Bran





## Bran





## **Castles of Caledon**

















## **Castles of Caledon**

















## **Castles of Caledon**













#### **Castles of Caledon**

Shah





## **Castles of Caledon**

















### **Castles of Caledon**

Elevation A | 3,390 sq. ft.





#### **Castles of Caledon**

Elevation A | 3,390 sq. ft.











#### **Castles of Caledon**

Elevation A | 3,390 sq. ft.





### **Castles of Caledon**





#### **Castles of Caledon**



G