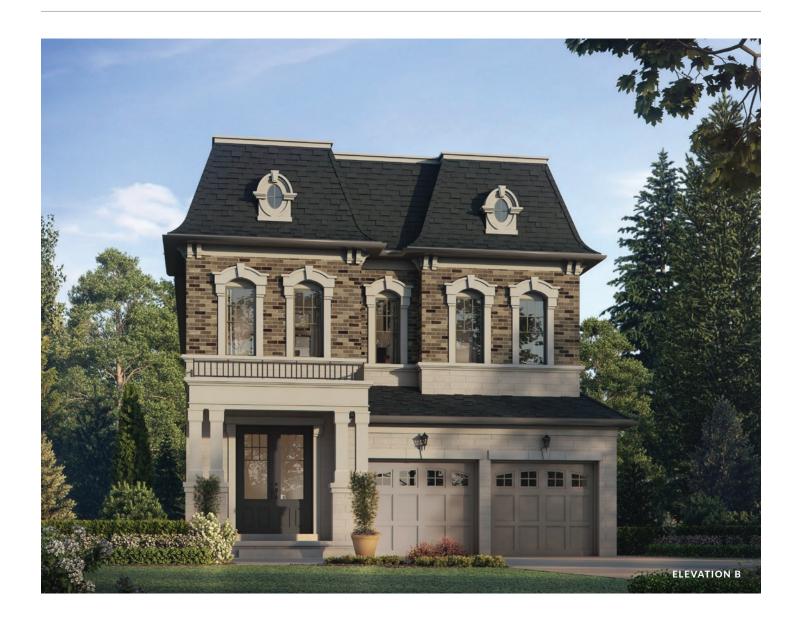

## **Castles of Caledon**

Elevation B | 2,546 sq. ft.

## **Castles of Caledon**

Elevation B | 2,714 sq. ft.

Elevation B | 2,714 sq. ft.

Elevation B | 2,714 sq. ft.