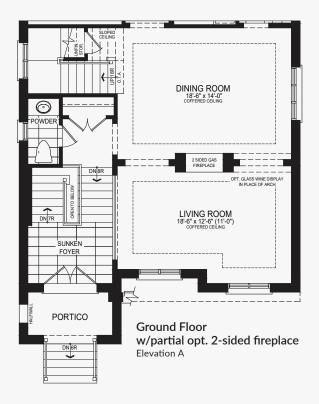

#### **Castles of Caledon**

Ground Floor w/partial opt. spice kitchen Elevation B

#### **Castles of Caledon**

Ground Floor w/partial opt. spice kitchen Elevation A