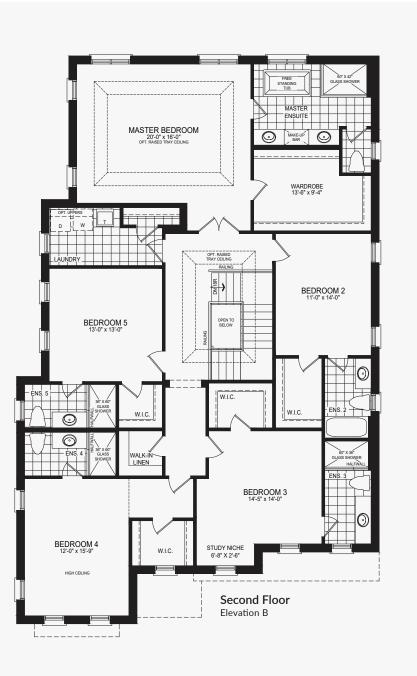

**Castles of Caledon**





#### **Castles of Caledon**





#### **Castles of Caledon**



Ground Floor w/partial opt. spice kitchen Elevation A





#### **Castles of Caledon**





#### **Castles of Caledon**





#### **Castles of Caledon**





#### **Castles of Caledon**





#### **Castles of Caledon**



Ground Floor w/partial opt. spice kitchen Elevation B





#### **Castles of Caledon**





#### **Castles of Caledon**





# Raja

### **Castles of Caledon**





Elevation A | 4,190 sq. ft.

# Raja





Elevation A | 4,190 sq. ft.

# Raja





# Raja





# Raja

### **Castles of Caledon**





Raja Elevation B | 4,190 sq. ft.





Elevation B | 4,190 sq. ft.

# Raja



Ground Floor w/partial opt. in-law suite Elevation B



Ground Floor w/partial opt. 6th bedroom Elevation B











### **Castles of Caledon**





#### **Castles of Caledon**









#### **Castles of Caledon**





### **Castles of Caledon**