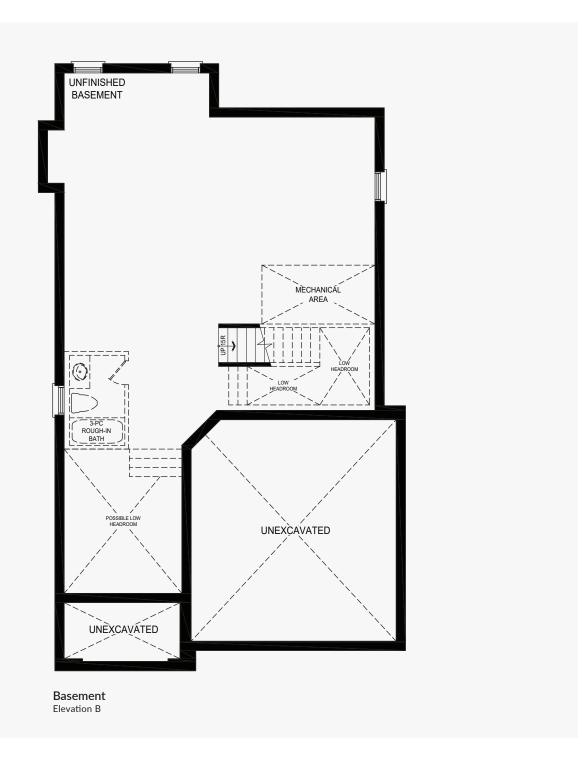

## Pena

## **Castles of Caledon**

Elevation A | 2,570 sq. ft.

















# Pena

## **Castles of Caledon**

Elevation B | 2,546 sq. ft.

















## **Castles of Caledon**

Elevation A | 2,730 sq. ft.













Elevation A | 2,730 sq. ft.





## **Castles of Caledon**

Elevation B | 2,714 sq. ft.





Elevation B | 2,714 sq. ft.









Elevation B | 2,714 sq. ft.





## Bran

## **Castles of Caledon**





#### **Castles of Caledon**





## Bran





## Bran





## **Castles of Caledon**

















## **Castles of Caledon**

















## **Castles of Caledon**













#### **Castles of Caledon**

Shah





## **Castles of Caledon**

















### **Castles of Caledon**

Elevation A | 3,390 sq. ft.





#### **Castles of Caledon**

Elevation A | 3,390 sq. ft.











#### **Castles of Caledon**

Elevation A | 3,390 sq. ft.





### **Castles of Caledon**





#### **Castles of Caledon**



Groun