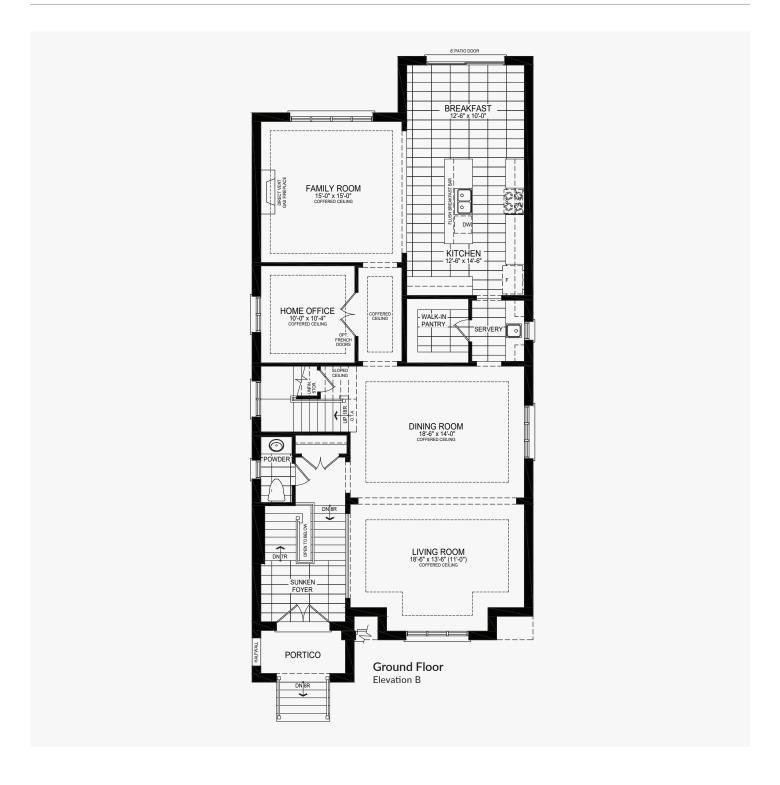

## **Castles of Caledon**

















## **Castles of Caledon**













#### **Castles of Caledon**

Shah





## **Castles of Caledon**

















### **Castles of Caledon**

Elevation A | 3,390 sq. ft.





#### **Castles of Caledon**

Elevation A | 3,390 sq. ft.











#### **Castles of Caledon**

Elevation A | 3,390 sq. ft.





### **Castles of Caledon**





#### **Castles of Caledon**



Ground Floor w/partial opt. spice kitchen Elevation B









#### **Castles of Caledon**





#### **Castles of Caledon**





#### **Castles of Caledon**





#### **Castles of Caledon**



Ground Floor w/partial opt. spice kitchen Elevation A





#### **Castles of Caledon**





#### **Castles of Caledon**





#### **Castles of Caledon**





#### **Castles of Caledon**





#### **Castles of Caledon**



Ground Floor w/partial opt. spice kitchen Elevation B





#### **Castles of Caledon**





#### **Castles of Caledon**





# Raja

### **Castles of Caledon**





Elevation A | 4,190 sq. ft.

# Raja





Elevation A | 4,190 sq. ft.

# Raja





# Raja





# Raja

### **Castles of Caledon**





Raja Elevation B | 4,190 sq. ft.





Elevation B | 4,190 sq. ft.

# Raja



Ground Floor w/partial opt. in-law suite Elevation B



Ground Floor w/partial opt. 6th bedroom Elevation B











### **Castles of Caledon**





#### **Castles of Caledon**









#### **Castles of Caledon**





### **Castles of Caledon**