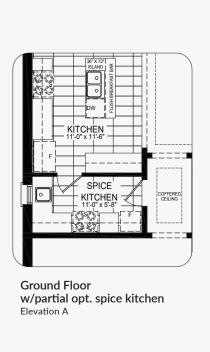

#### **Castles of Caledon**

Ground Floor w/partial opt. spice kitchen Elevation A