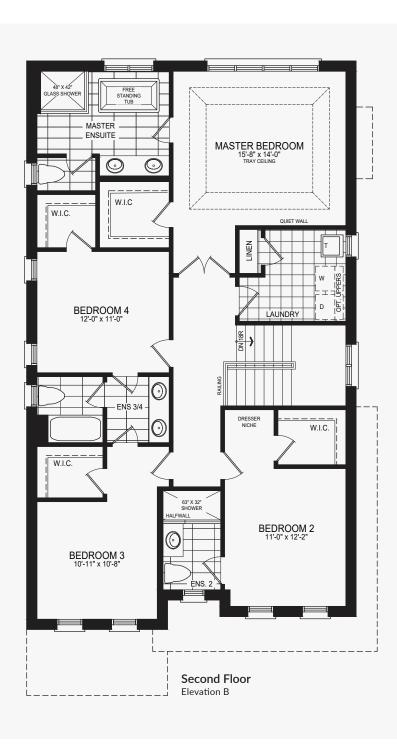

## Pena

## **Castles of Caledon**

Elevation A | 2,570 sq. ft.

















# Pena

## **Castles of Caledon**

Elevation B | 2,546 sq. ft.

















## **Castles of Caledon**

Elevation A | 2,730 sq. ft.













Elevation A | 2,730 sq. ft.





## **Castles of Caledon**

Elevation B | 2,714 sq. ft.





Elevation B | 2,714 sq. ft.









Elevation B | 2,714 sq. ft.





## Bran

## **Castles of Caledon**





#### **Castles of Caledon**





## Bran





## Bran





## **Castles of Caledon**

















## **Castles of Caledon**

















## **Castles of Caledon**













#### **Castles of Caledon**

Shah





## **Castles of Caledon**

















### **Castles of Caledon**

Elevation A | 3,390 sq. ft.





#### **Castles of Caledon**

Elevation A | 3,390 sq. ft.











#### **Castles of Caledon**

Elevation A | 3,390 sq. ft.





### **Castles of Caledon**





#### **Castles of Caledon**



Ground Floor w/partial opt. spice kitchen Elevation B









#### **Castles of Caledon**





#### **Castles of Caledon**





#### **Castles of Caledon**





#### **Castles of Caledon**



Ground Flo