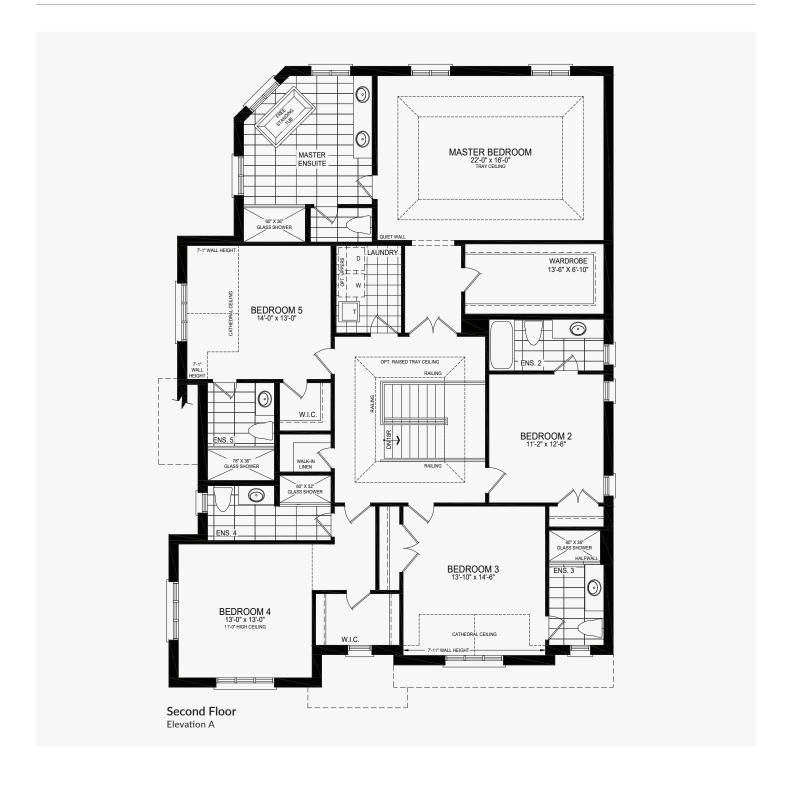

s of Caledon**



Ground Floor w/partial opt. spice kitchen Elevation A





#### **Castles of Caledon**





#### **Castles of Caledon**





#### **Castles of Caledon**





#### **Castles of Caledon**





#### **Castles of Caledon**



Ground Floor w/partial opt. spice kitchen Elevation B





#### **Castles of Caledon**





#### **Castles of Caledon**





# Raja

### **Castles of Caledon**





Elevation A | 4,190 sq. ft.

# Raja





Elevation A | 4,190 sq. ft.

# Raja





# Raja





# Raja

### **Castles of Caledon**





Raja Elevation B | 4,190 sq. ft.





Elevation B | 4,190 sq. ft.

# Raja



Ground Floor w/partial opt. in-law suite Elevation B



Ground Floor w/partial opt. 6th bedroom Elevation B











### **Castles of Caledon**





#### **Castles of Caledon**









#### **Castles of Caledon**





### **Castles of Caledon**