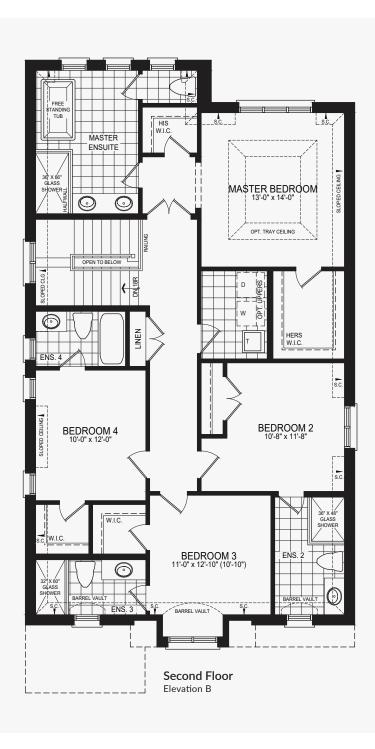

## Pena

## **Castles of Caledon**

Elevation A | 2,570 sq. ft.

















# Pena

## **Castles of Caledon**

Elevation B | 2,546 sq. ft.

















## **Castles of Caledon**

Elevation A | 2,730 sq. ft.













Elevation A | 2,730 sq. ft.





## **Castles of Caledon**

Elevation B | 2,714 sq. ft.





Elevation B | 2,714 sq. ft.









Elevation B | 2,714 sq. ft.





## Bran

## **Castles of Caledon**





#### **Castles of Caledon**





## Bran





## Bran





## **Castles of Caledon**

















## **Castles of Caledon**

















## **Castles of Caledon**













#### **Castles of Caledon**

Shah





## **Castles of Caledon**

















### **Castles of Caledon**

Elevation A | 3,390 sq. ft.





#### **Castles of Caledon**

Elevation A | 3,390 sq. ft.











#### **Castles of Caledon**

Elevation A | 3,390 sq. ft.





### **Castles of Caledon**





#### **Castles of Caledon**



Ground Floor w/partial opt. spice kitchen Elevation B









#### **Castles of Caledon**





#### **Castles of Caledon**





#### **Castles of Caledon**





#### **Castles of Caledon**



Ground Floor w/partial opt. spice kitchen Elevation A





#### **Castles of Caledon**





#### **Castles of Caledon**





#### **Castles of Caledon**





#### **Castles of Caledon**





#### **Castles of Caledon**



Ground Floor w/partial opt. spice kitchen Elevation B





#### **Castles of Caledon**





#### **Castles of Caledon**