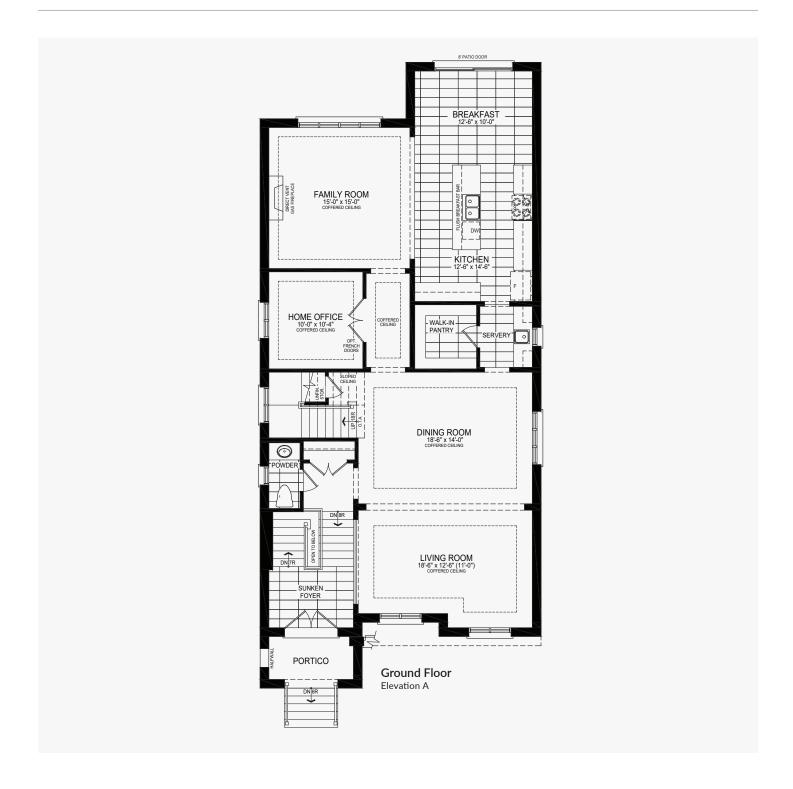

q. ft.





Elevation B | 2,714 sq. ft.









Elevation B | 2,714 sq. ft.





## Bran

## **Castles of Caledon**





#### **Castles of Caledon**





## Bran





## Bran





## **Castles of Caledon**

















## **Castles of Caledon**

















## **Castles of Caledon**













#### **Castles of Caledon**

Shah





## **Castles of Caledon**

















### **Castles of Caledon**

Elevation A | 3,390 sq. ft.





#### **Castles of Caledon**

Elevation A | 3,390 sq. ft.











#### **Castles of Caledon**

Elevation A | 3,390 sq. ft.





### **Castles of Caledon**





#### **Castles of Caledon**



Ground Floor w/partial opt. spice kitchen Elevation B









#### **Castles of Caledon**





#### **Castles of Caledon**





#### **Castles of Caledon**





#### **Castles of Caledon**



Ground Floor w/partial opt. spice kitchen Elevation A





#### **Castles of Caledon**





#### **Castles of Caledon**





#### **Castles of Caledon**





#### **Castles of Caledon**





#### **Castles of Caledon**



Ground Floor w/partial opt. spice kitchen Elevation B





#### **Castles of Caledon**





#### **Castles of Caledon**





# Raja

### **Castles of Caledon**





Elevation A | 4,190 sq. ft.

# Raja





Elevation A | 4,190 sq. ft.

# Raja





# Raja





# Raja

### **Castles of Caledon**





Raja Elevation B | 4,190 sq. ft.





Elevation B | 4,190 sq. ft.

# Raja



Ground Floor w/partial opt. in-law suite Elevation B



Ground Floor w/partial opt. 6th bedroom Elevation B











### **Castles of Caledon**





#### **Castles o