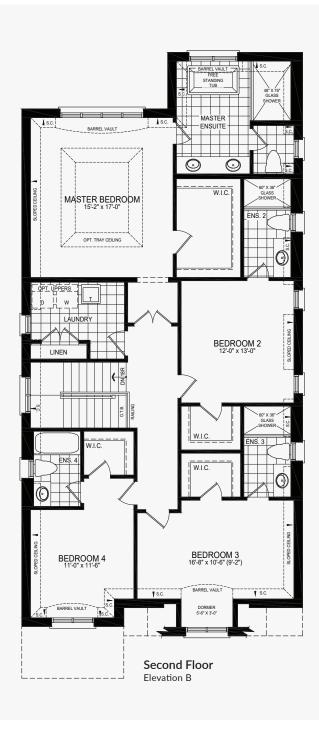

## **Castles of Caledon**

















### **Castles of Caledon**

Elevation A | 3,390 sq. ft.





#### **Castles of Caledon**

Elevation A | 3,390 sq. ft.











#### **Castles of Caledon**

Elevation A | 3,390 sq. ft.





### **Castles of Caledon**





#### **Castles of Caledon**



Ground Floor w/partial opt. spice kitchen Elevation B









#### **Castles of Caledon**





#### **Castles of Caledon**





#### **Castles of Caledon**





#### **Castles of Caledon**



Ground Floor w/partial opt. spice kitchen Elevation A





#### **Castles of Caledon**





#### **Castles of Caledon**





#### **Castles of Caledon**





#### **Castles of Caledon**





#### **Castles of Caledon**



Ground Floor w/partial opt. spice kitchen Elevation B





#### **Castles of Caledon**





#### **Castles of Caledon**





# Raja

### **Castles of Caledon**





Elevation A | 4,190 sq. ft.

# Raja





Elevation A | 4,190 sq. ft.

# Raja





# Raja





# Raja

### **Castles of Caledon**





Raja Elevation B | 4,190 sq. ft.





Elevation B | 4,190 sq. ft.

# Raja



Ground Floor w/partial opt. in-law suite Elevation B



Ground Floor w/partial opt. 6th bedroom Elevation B











### **Castles of Caledon**





#### **Castles of Caledon**









#### **Castles of Caledon**





### **Castles of Caledon**