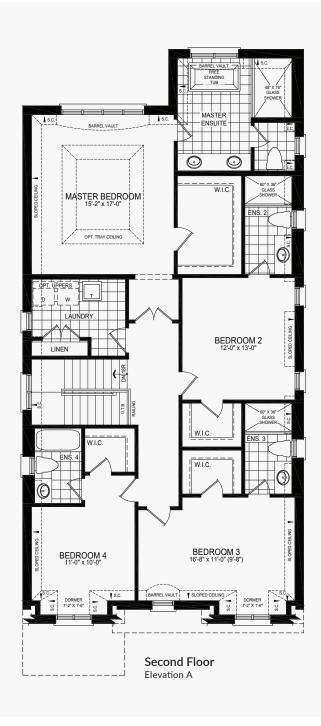

#### **Castles of Caledon**

Ground Floor w/partial opt. spice kitchen Elevation B

#### **Castles of Caledon**

Ground Floor w/partial opt. spice kitchen Elevation A