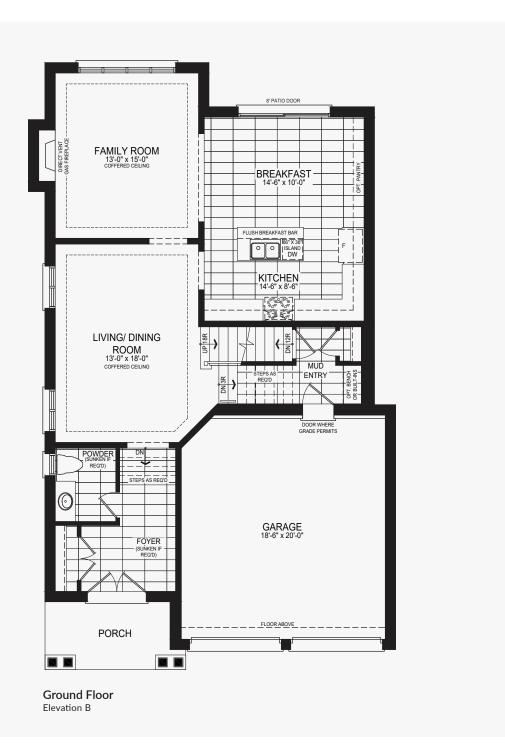

## Pena

## **Castles of Caledon**

Elevation A | 2,570 sq. ft.

















# Pena

## **Castles of Caledon**

Elevation B | 2,546 sq. ft.

















## **Castles of Caledon**

Elevation A | 2,730 sq. ft.













Elevation A | 2,730 sq. ft.





## **Castles of Caledon**

Elevation B | 2,714 sq. ft.





Elevation B | 2,714 sq. ft.









Elevation B | 2,714 sq. ft.





## Bran

## **Castles of Caledon**





#### **Castles of Caledon**





## Bran





## Bran





## **Castles of Caledon**

















## **Castles of Caledon**

















## **Castles of Caledon**













#### **Castles of Caledon**

Shah





## **Castles of Caledon**

















### **Castles of Caledon**

Elevation A | 3,390 sq. ft.





#### **Castles of Caledon**

Elevation A | 3,390 sq. ft.











#### **Castles of Caledon**

Elevation A | 3,390 sq. ft.





### **Castles of Caledon**





#### **Castles of Caledon**