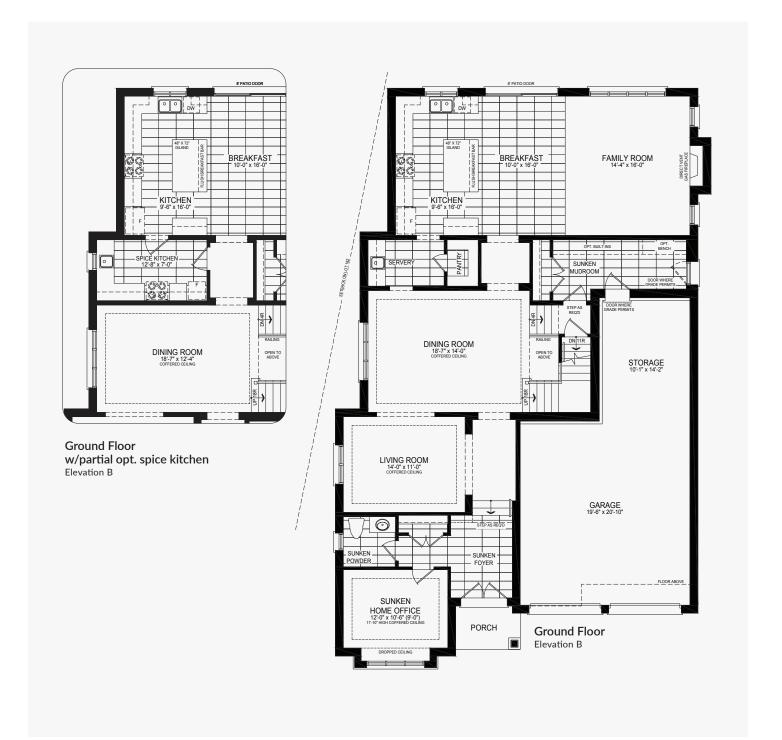

#### **Castles of Caledon**

Ground Floor w/partial opt. spice kitchen Elevation B

#### **Castles of Caledon**

Ground Floor w/partial opt. spice kitchen Elevation A