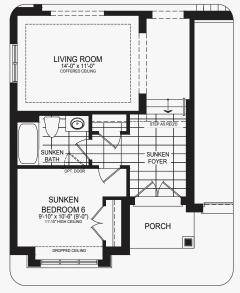

# Raja

Ground Floor w/partial opt. in-law suite Elevation B

Ground Floor w/partial opt. 6th bedroom Elevation B