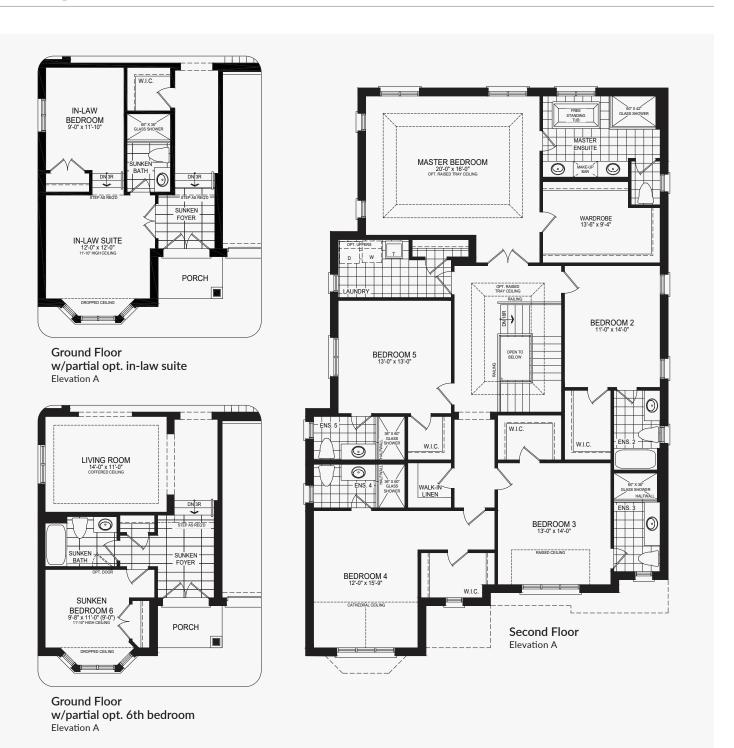

# Raja

Ground Floor w/partial opt. in-law suite Elevation B

Ground Floor w/partial opt. 6th bedroom Elevation B