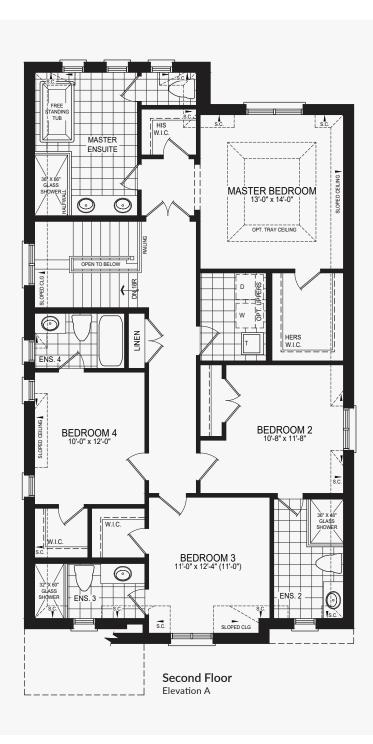

## Pena

## **Castles of Caledon**

Elevation A | 2,570 sq. ft.

















# Pena

## **Castles of Caledon**

Elevation B | 2,546 sq. ft.

















## **Castles of Caledon**

Elevation A | 2,730 sq. ft.













Elevation A | 2,730 sq. ft.





## **Castles of Caledon**

Elevation B | 2,714 sq. ft.





Elevation B | 2,714 sq. ft.









Elevation B | 2,714 sq. ft.





## Bran

## **Castles of Caledon**





#### **Castles of Caledon**





## Bran





## Bran





## **Castles of Caledon**

















## **Castles of Caledon**

















## **Castles of Caledon**













#### **Castles of Caledon**

Shah





## **Castles of Caledon**

















### **Castles of Caledon**

Elevation A | 3,390 sq. ft.





#### **Castles of Caledon**

Elevation A | 3,390 sq. ft.











#### **Castles of Caledon**

Elevation A | 3,390 sq. ft.





### **Castles of Caledon**





#### **Castles of Caledon**



Ground Floor w/partial opt. spice kitchen Elevation B









#### **Castles of Caledon**





#### **Castles of Caledon**





#### **Castles of Caledon**





#### **Castles of Caledon**



Ground Floor w/partial opt. spice kitchen Elevation A





#### **Castles of Caledon**





#### **Castles of Caledon**





#### **Castles of Caledon**





#### **Castles of Caledon**





#### **Castles of Caledon**



Ground Floor w/partial opt. spice kitchen Ele