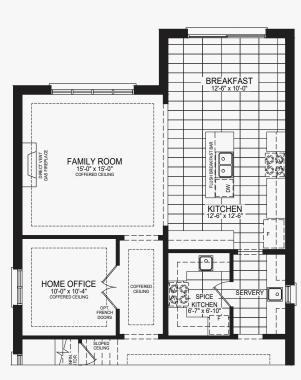

#### **Castles of Caledon**

Ground Floor w/partial opt. spice kitchen Elevation B

#### **Castles of Caledon**

Ground Floor w/partial opt. spice kitchen Elevation A