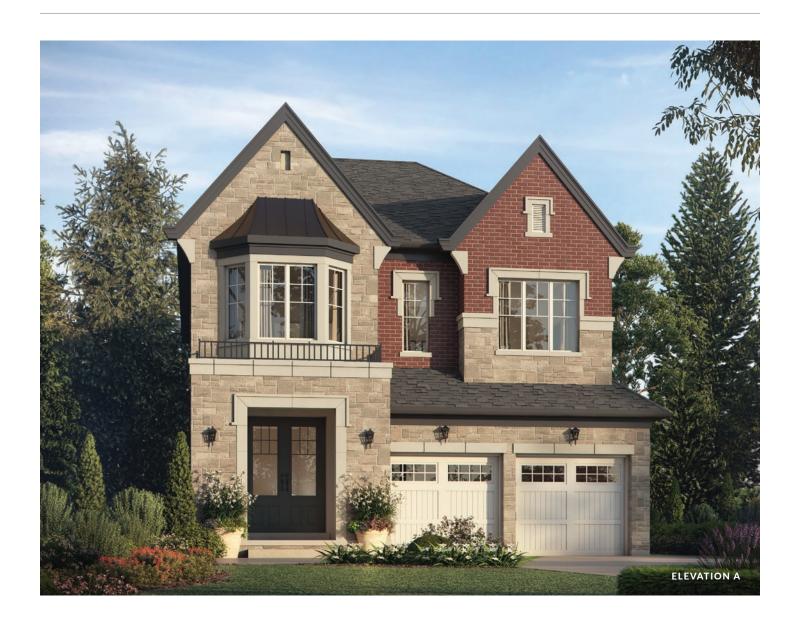

## Pena

## **Castles of Caledon**

Elevation A | 2,570 sq. ft.

















# Pena

## **Castles of Caledon**

Elevation B | 2,546 sq. ft.

















## **Castles of Caledon**

Elevation A | 2,730 sq. ft.













Elevation A | 2,730 sq. ft.





## **Castles of Caledon**

Elevation B | 2,714 sq. ft.





Elevation B | 2,714 sq. ft.









Elevation B | 2,714 sq. ft.





## Bran

## **Castles of Caledon**





#### **Castles of Caledon**





## Bran





## Bran





## **Castles of Caledon**

















## **Castles of Caledon**

















## **Castles of Caledon**













#### **Castles of Caledon**

Shah





## **Castles of Caledon**

















### **Castles of Caledon**

Elevation A | 3,390 sq. ft.





#### **Castles of Caledon**

Elevation A | 3,390 sq. ft.











#### **Castles of Caledon**

Elevation A | 3,390 sq. ft.





### **Castles of Caledon**





#### **Castles of Caledon**



Ground Floor w/partial opt. spice kitchen Elevation B









##