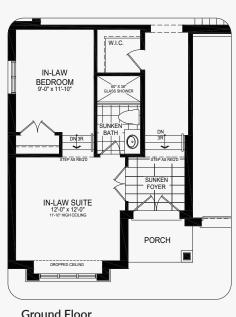

# Raja

Ground Floor w/partial opt. in-law suite Elevation B

Ground Floor w/partial opt. 6th bedroom Elevation B