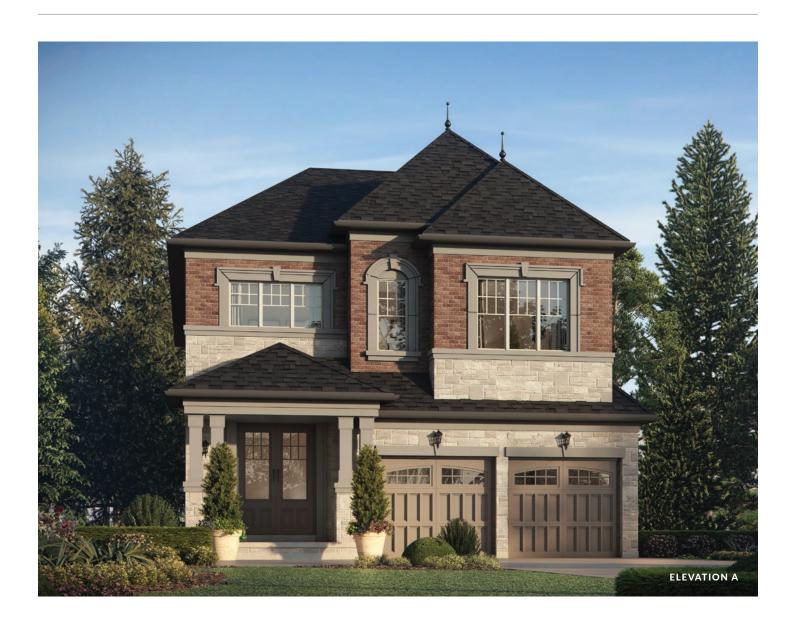

## Pena

## **Castles of Caledon**

Elevation A | 2,570 sq. ft.

















# Pena

## **Castles of Caledon**

Elevation B | 2,546 sq. ft.

















## **Castles of Caledon**

Elevation A | 2,730 sq. ft.













Elevation A | 2,730 sq. ft.





## **Castles of Caledon**

Elevation B | 2,714 sq. ft.





Elevation B | 2,714 sq. ft.









Elevation B | 2,714 sq. ft.





## Bran

## **Castles of Caledon**





#### **Castles of Caledon**





## Bran





## Bran





## **Castles of Caledon**

















## **Castles of Caledon**

















## **Castles of Caledon**













#### **Castles of Caledon**

Shah





## **Castles of Caledon**

















### **Castles of Caledon**

Elevation A | 3,390 sq. ft.





#### **Castles of Caledon**

Elevation A | 3,390 sq. ft.











#### **Castles of Caledon**

Elevation