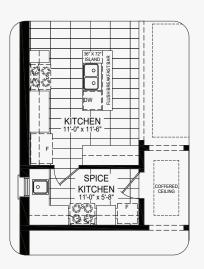

#### **Castles of Caledon**

Ground Floor w/partial opt. spice kitchen Elevation B

#### **Castles of Caledon**

Ground Floor w/partial opt. spice kitchen Elevation A