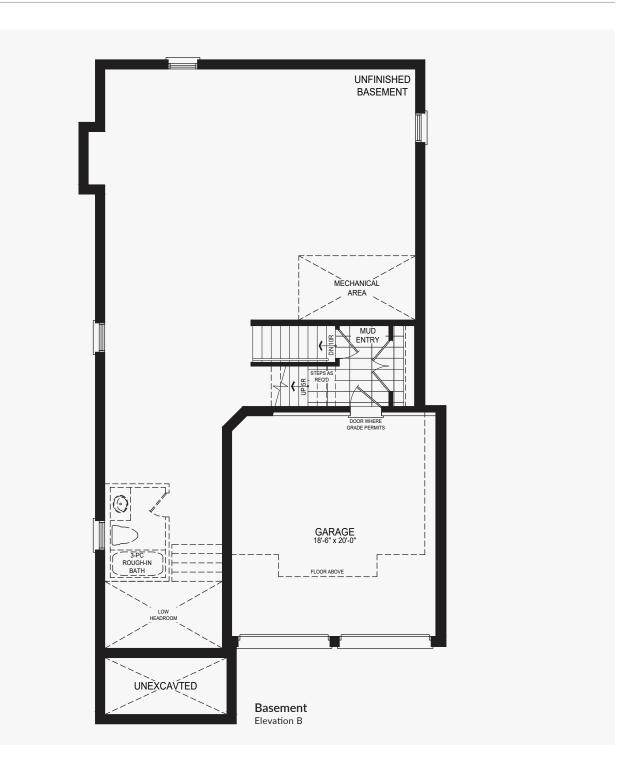

## Pena

## **Castles of Caledon**

Elevation A | 2,570 sq. ft.

















# Pena

## **Castles of Caledon**

Elevation B | 2,546 sq. ft.

















## **Castles of Caledon**

Elevation A | 2,730 sq. ft.













Elevation A | 2,730 sq. ft.





## **Castles of Caledon**

Elevation B | 2,714 sq. ft.





Elevation B | 2,714 sq. ft.









Elevation B | 2,714 sq. ft.





## Bran

## **Castles of Caledon**





#### **Castles of Caledon**





## Bran





## Bran





## **Castles of Caledon**

















## **Castles of Caledon**

















## **Castles of Caledon**













#### **Castles of Caledon**

Shah





## **Castles of Caledon**

















### **Castles of Caledon**

Elevation A | 3,390 sq. ft.





#### **Castles of Caledon**

Elevation A | 3,390 sq. ft.











#### **Castles of Caledon**

Elevation A | 3,390 sq. ft.





### **Castles of Caledon**





#### **Castles of Caledon**



Ground Floor w/partial opt. spice kitchen Elevation B









#### **Castles of Caledon**





#### **Castles of Caledon**





#### **Castles of Caledon**





#### **Castles of Caledon**



Ground Floor w/partial opt. spice kitchen Elevation A





#### **Castles of Caledon**





#### **Castles of Caledon**





#### **Castles of Caledon**





#### **Castles of Caledon**





#### **Castles of Caledon**



Ground