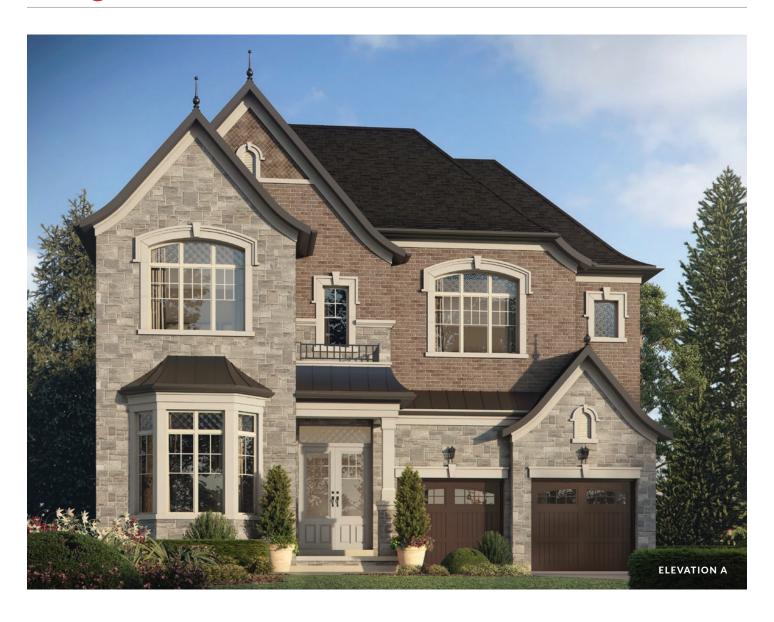

### **Castles of Caledon**

Elevation A | 4,190 sq. ft.

# Raja

Elevation A | 4,190 sq. ft.