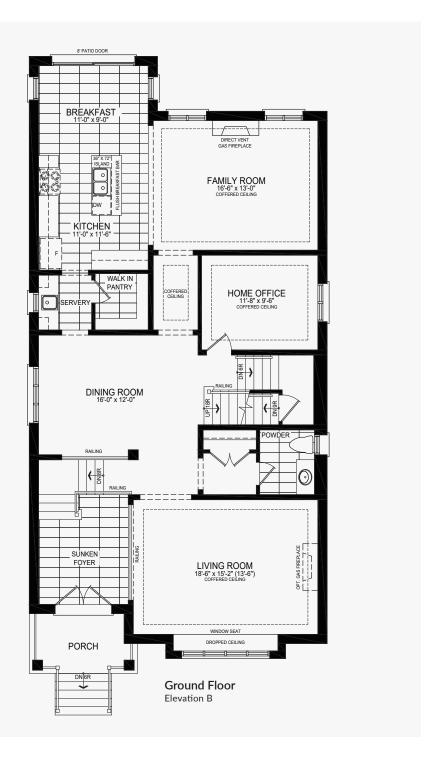

## **Castles of Caledon**

Elevation B | 2,546 sq. ft.

## **Castles of Caledon**

Elevation B | 2,714 sq. ft.

Elevation B | 2,714 sq. ft.

Elevation B | 2,714 sq. ft.