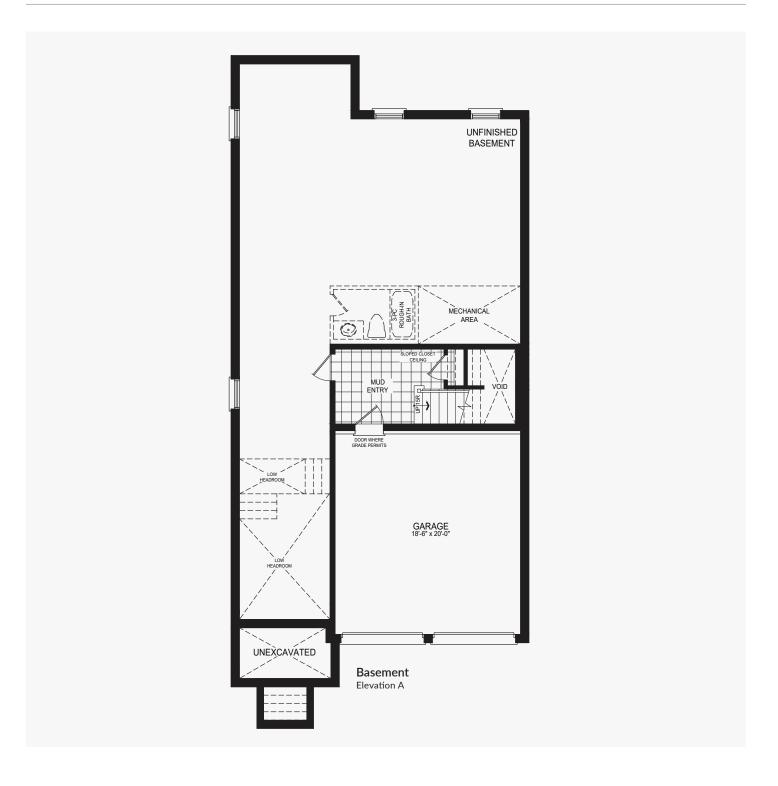

na

## **Castles of Caledon**

Elevation B | 2,546 sq. ft.

















## **Castles of Caledon**

Elevation A | 2,730 sq. ft.













Elevation A | 2,730 sq. ft.





## **Castles of Caledon**

Elevation B | 2,714 sq. ft.





Elevation B | 2,714 sq. ft.









Elevation B | 2,714 sq. ft.





## Bran

## **Castles of Caledon**





#### **Castles of Caledon**





## Bran





## Bran





## **Castles of Caledon**

















## **Castles of Caledon**

















## **Castles of Caledon**













#### **Castles of Caledon**

Shah





## **Castles of Caledon**

















### **Castles of Caledon**

Elevation A | 3,390 sq. ft.





#### **Castles of Caledon**

Elevation A | 3,390 sq. ft.











#### **Castles of Caledon**

Elevation A | 3,390 sq. ft.





### **Castles of Caledon**





#### **Castles of Caledon**



Ground Floor w/partial opt. spice kitchen Elevation B









#### **Castles of Caledon**





#### **Castles of Caledon**





#### **Castles of Caledon**





#### **Castles of Caledon**



Ground Floor w/partial opt. spice kitchen Elevation A





#### **Castles of Caledon**





#### **Castles of Caledon**





#### **Castles of Caledon**





#### **Castles of Caledon**





#### **Castles of Caledon**



Ground Floor w/partial opt. spice kitchen Elevation B





#### **Castles of Caledon**





#### **Castles of Caledon**





# Raja

### **Castles of Caledon**





Elevation A | 4,190 sq. ft.

# Raja





Elevation A | 4,190 sq. ft.

# Raja





# Raja





# Raja

### **Castles of Caledon**





Raja Elevation B |