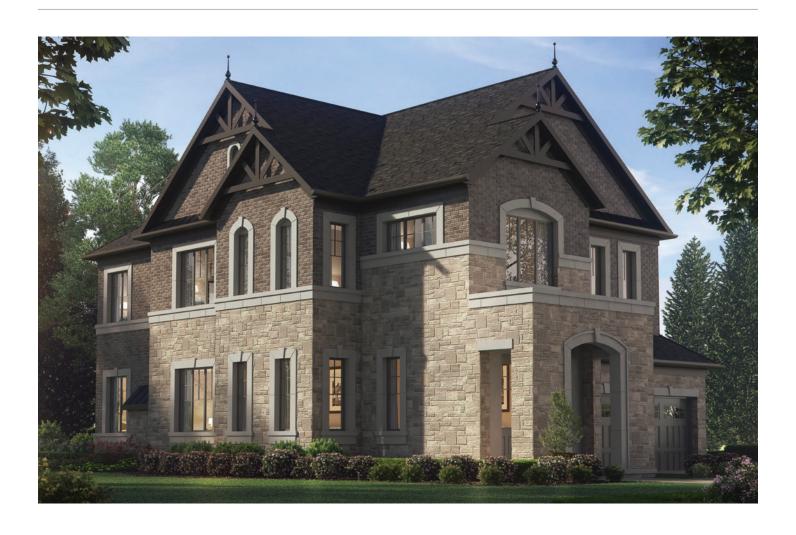

### **Castles of Caledon**

Elevation A | 3,390 sq. ft.

#### **Castles of Caledon**

Elevation A | 3,390 sq. ft.