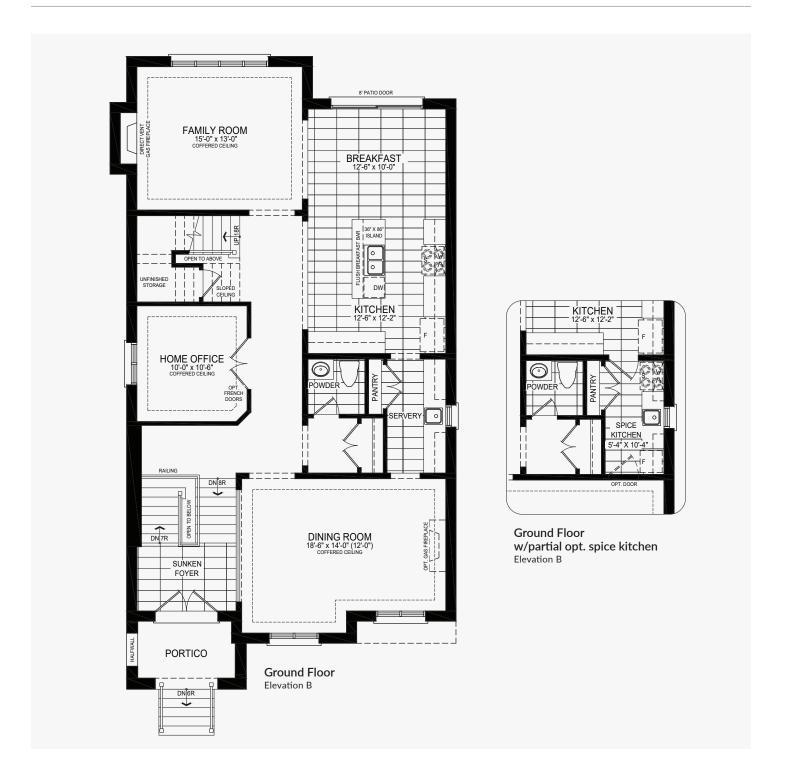

#### **Castles of Caledon**

Ground Floor w/partial opt. spice kitchen Elevation B