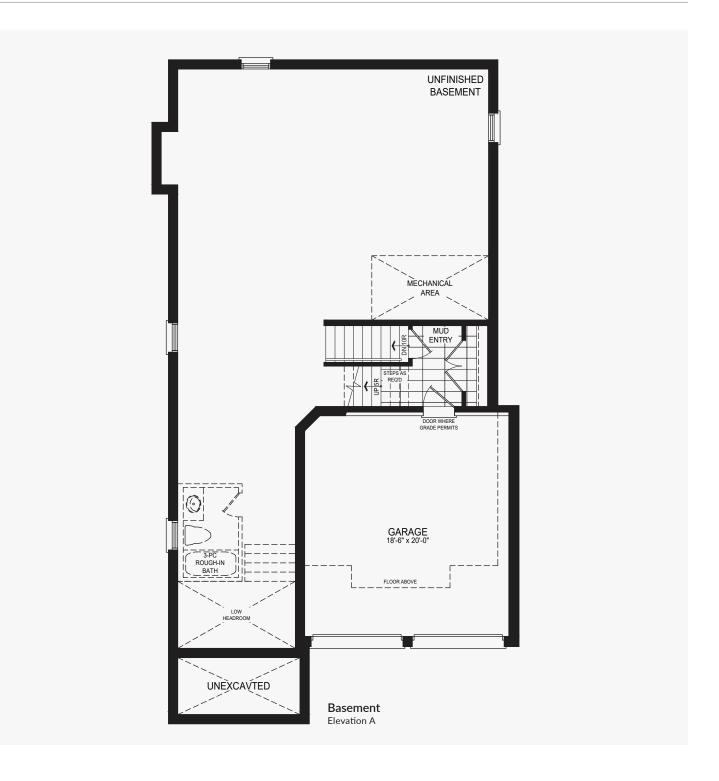

## Pena

## **Castles of Caledon**

Elevation A | 2,570 sq. ft.

















# Pena

## **Castles of Caledon**

Elevation B | 2,546 sq. ft.

















## **Castles of Caledon**

Elevation A | 2,730 sq. ft.













Elevation A | 2,730 sq. ft.





## **Castles of Caledon**

Elevation B | 2,714 sq. ft.





Elevation B | 2,714 sq. ft.









Elevation B | 2,714 sq. ft.





## Bran

## **Castles of Caledon**





#### **Castles of Caledon**





## Bran





## Bran





## **Castles of Caledon**

















## **Castles of Caledon**

















## **Castles of Caledon**













#### **Castles of Caledon**

Shah





## **Castles of Caledon**

















### **Castles of Caledon**

Elevation A | 3,390 sq. ft.





#### **Castles of Caledon**

Elevation A | 3,390 sq. ft.











#### **Castles of Caledon**

Elevation A | 3,390 sq. ft.





### **Castles of Caledon**





#### **Castles of Caledon**



Ground Floor w/partial opt. spice kitchen Elevation B









#### **Castles of Caledon**





#### **Castles of Caledon**





#### **Castles of Caledon**





#### **Castles of Caledon**



Ground Floor w/partial opt. spice kitchen Elevation A





#### **Castles of Caledon**





#### **Castles of Caledon**





#### **Castles of Caledon**





#### **Castles of Caledon**