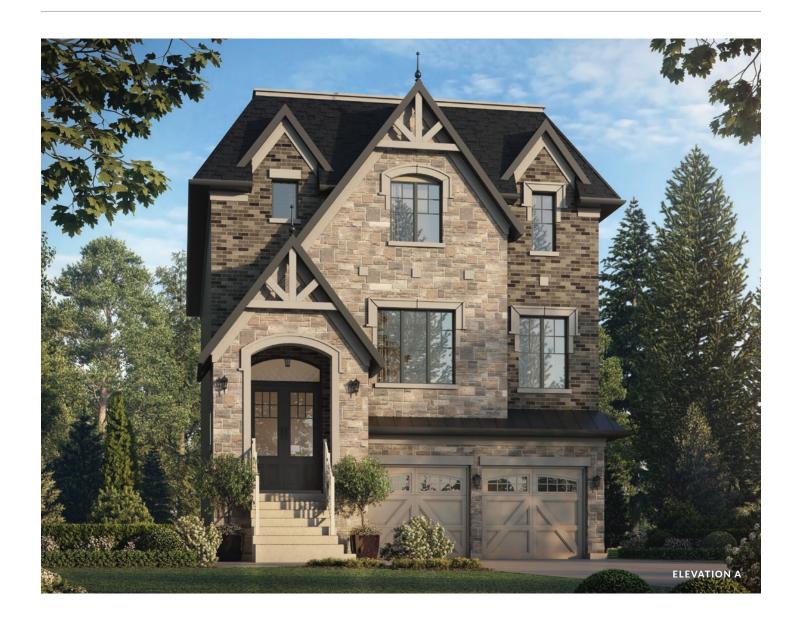

### **Castles of Caledon**

Elevation A | 3,390 sq. ft.

#### **Castles of Caledon**

Elevation A | 3,390 sq. ft.