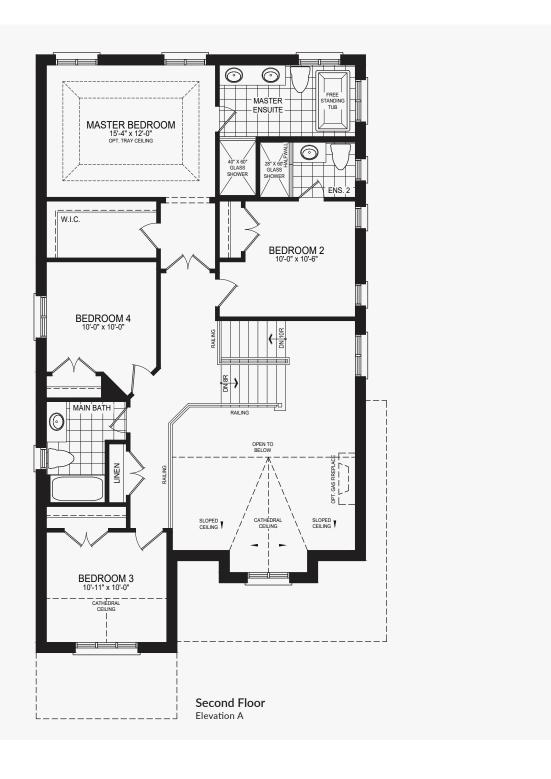

## Pena

## **Castles of Caledon**

Elevation A | 2,570 sq. ft.

















# Pena

## **Castles of Caledon**

Elevation B | 2,546 sq. ft.

















## **Castles of Caledon**

Elevation A | 2,730 sq. ft.













Elevation A | 2,730 sq. ft.





## **Castles of Caledon**

Elevation B | 2,714 sq. ft.





Elevation B | 2,714 sq. ft.









Elevation B | 2,714 sq. ft.





## Bran

## **Castles of Caledon**





#### **Castles of Caledon**





## Bran





## Bran





## **Castles of Caledon**

















## **Castles of Caledon**

















## **Castles of Caledon**













#### **Castles of Caledon**

Shah





## **Castles of Caledon**

















### **Castles of Caledon**

Elevation A | 3,390 sq. ft.





#### **Castles of Caledon**

Elevation A | 3,390 sq. ft.











#### **Castles of Caledon**

Elevation A | 3,390 sq. ft.





### **Castles of Caledon**





#### **Castles of Caledon**



Ground Floor w/partial opt. spice kitchen Elevation B









#### **Castles of Caledon**





#### **Castles of Caledon**





#### **Castles of Caledon**





#### **Castles of Caledon**



Ground Floor w/partial opt. spice kitchen Elevation A





#### **Castles of Caledon**





#### **Castles of Caledon**





#### **Castles of Caledon**





#### **Castles of Caled